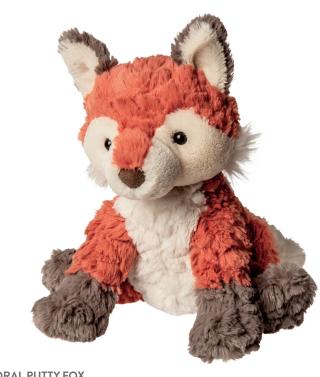

putty bears

**GREY PUTTY BEAR - small** 11 in / 28 cm 53390M

**GREY PUTTY BEAR - medium** 17 in / 43 cm 53391M

**GREY PUTTY BEAR - large** 20 in / 51 cm 53392M



# putty nursery soft toys

- Perfect size for little ones.
- Stitched eves for total softness.



NURSERY BLUSH STEGOSAURUS 11 in / 28 cm 42860M



**NURSERY DINO** 11 in / 28 cm 42750M



NURSERY MONKEY 11 in / 28 cm 42830M

# NURSERY CREAM BUNNY

11 in / 28 cm 67422M

11 in / 28 cm

42730M

PUTTY NURSERY SOFT TOYS

11 in / 28 cm



NURSERY BLUSH BUNNY 11 in / 28 cm 67442M



NURSERY GIRAFFE

11 in / 28 cm 42690M

NURSERY PIGLET
11 in / 28 cm
42660M

**NURSERY LAMB** 11 in / 28 cm 42630M





NURSERY COW 11 in / 28 cm 42610M



**NURSERY HOUND** 11 in / 28 cm 42670M







NEW NURSERY YELLOW DUCK 11 in / 28 cm 42881M









CORAL PUTTY FOX 8 in / 20 cm 55960M











# **NEW THEME**

# Tippy Turtle



# Why we love:

Turtley adorable design!

- Lots of different textures for baby to explore.
- Fresh colour palette.
- Tons of details in appliques.



### **NEW**

# TEETHER RATTLE\*

Baby safe silicone teether outside and rattle inside. 6 in / 15 cm 41680M



### **NEW**

### **SOFT TOY**

Our textured turtle in soft and subtle shades of pink and green features 8 TAGGIES ribbons. 9 in / 23 cm 41684M





Our precious turtle blanket features 18 TAGGIES ribbons and a peach satin-lined blanket.

Our double-layered blanket has a custom printed top layer and a plush reverse side.

13 x 13 in / 33 x 33 cm

41683M

\* J-hook for ease of display.



# **NEW**

# **CRINKLE TEETHER**

It's a soothing activity toy fo