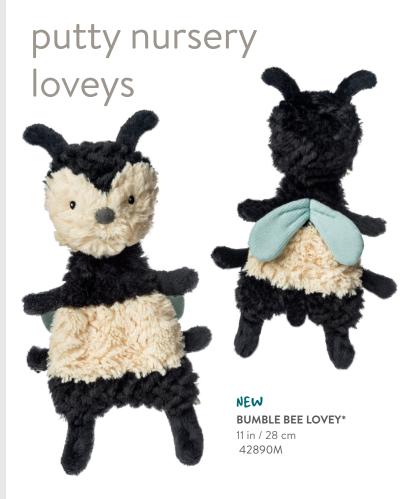

# putty nursery soft toys

- Perfect size for little ones.
- Stitched eves for total softness.

NURSERY BLUSH STEGOSAURUS 11 in / 28 cm 42860M

**NURSERY DINO** 11 in / 28 cm 42750M

NURSERY MONKEY 11 in / 28 cm 42830M