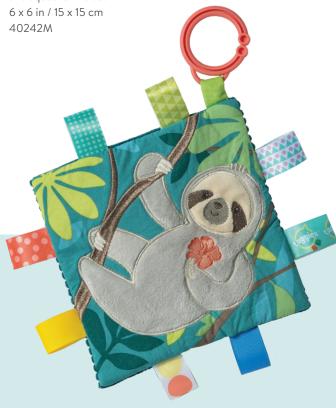

# **Molasses Sloth**

Begin each day with a long, slow hug.

# Why we love:

- In the baby market, sloths are hot!
- Perfect for boys, girls, and the "We want to be surprised" crowd.
- Naturally neutral colour palette.

# **CRINKLE ME SLOTH**

The simple, eye catching gift that can be added to any baby purchase. Easy to buy opening price point. Crinkle paper and squeaker inside.