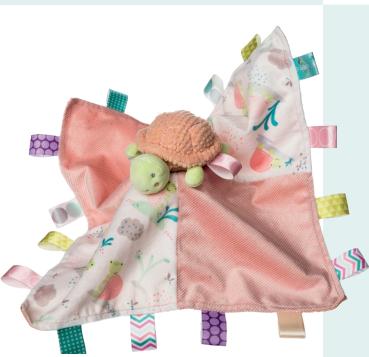

# Tippy Turtle

# Why we love:

Turtley adorable design!

- Lots of different textures for baby to explore.
- Fresh colour palette.
- Tons of details in appliques.

### **SOFT TOY**

Our textured turtle in soft and subtle shades of pink and green features 8 TAGGIES ribbons. 9 in / 23 cm 41684M

Our precious turtle blanket features 18 TAGGIES ribbons and a peach satin-lined blanket.

Our double-layered blanket has a custom printed top layer and a plush reverse side.

13 x 13 in / 33 x 33 cm

41683M

\* J-hook for ease of display.