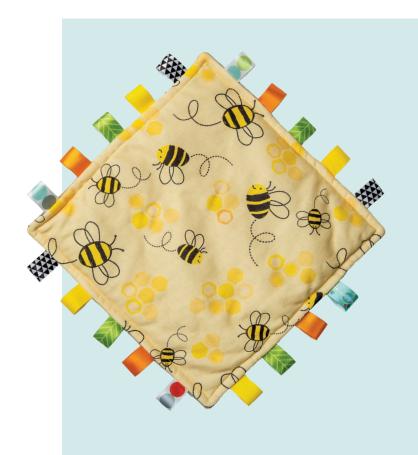

**COMFY JUNGLE\*** 12 x 12 in / 30 x 30 cm 41526M

**COMFY GOOD DOG\*** 12 x 12 in / 30 x 30 cm 41528M

**COMFY DINOSAUR\*** 12 x 12 in / 30 x 30 cm 41522M

TAGGIES ORIGINAL 12 x 12 in / 30 x 30 cm

**COMFY BUMBLE BEES\*** 12 x 12 in / 30 x 30 cm 41517M