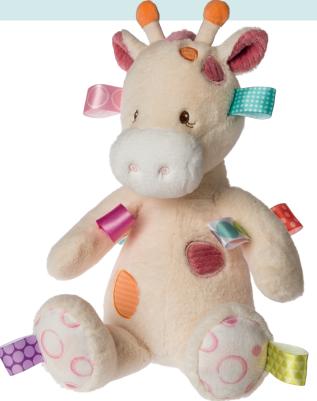

# Tilly Giraffe

Your little one will not be able to resist this giraffe theme, which features soft fabrics adorned with sherbet-coloured spots.

# TEETHER RATTLE\*

Baby safe silicone teether outside with rattle inside.
6 in / 15 cm
41610M

# Why we love:

- Appliqued spots add interest for baby.
- Simple, modern print for contrast.
- · Long neck giraffe character blanket is fun.

# **SOFT TOY**

Tilly has 9 TAGGIES ribbons and a look that you can't resist. 13 in / 33 cm 41613M