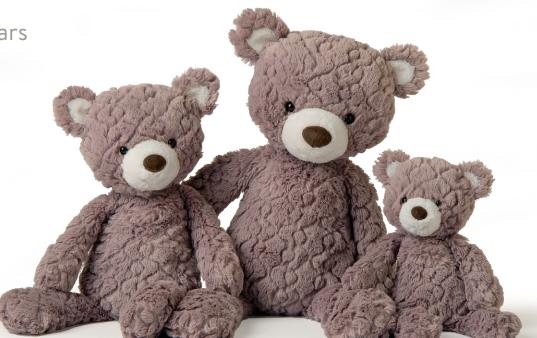

53602M

SEAFOAM PUTTY BEAR - medium 17 in / 43 cm 53601M

SEAFOAM PUTTY BEAR - large 20 in / 51 cm

# cream putty bears

CREAM PUTTY BEAR - small 11 in / 28 cm 53370M

CREAM PUTTY BEAR - medium 17 in / 43 cm 53371M

CREAM PUTTY BEAR - large 20 in / 51 cm 53372M

# grey putty bears

**GREY PUTTY BEAR - small** 11 in / 28 cm 53390M

**GREY PUTTY BEAR - medium** 17 in / 43 cm 53391M

**GREY PUTTY BEAR - large** 20 in / 51 cm 53392M