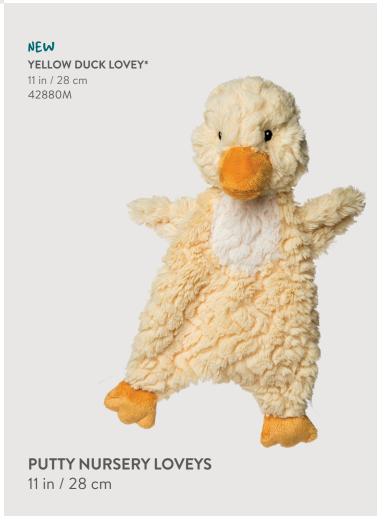

11 in / 28 cm 42690M

NURSERY PIGLET
11 in / 28 cm
42660M

**NURSERY LAMB** 11 in / 28 cm 42630M

NURSERY COW 11 in / 28 cm 42610M

**NURSERY HOUND** 11 in / 28 cm 42670M

NEW NURSERY YELLOW DUCK 11 in / 28 cm 42881M