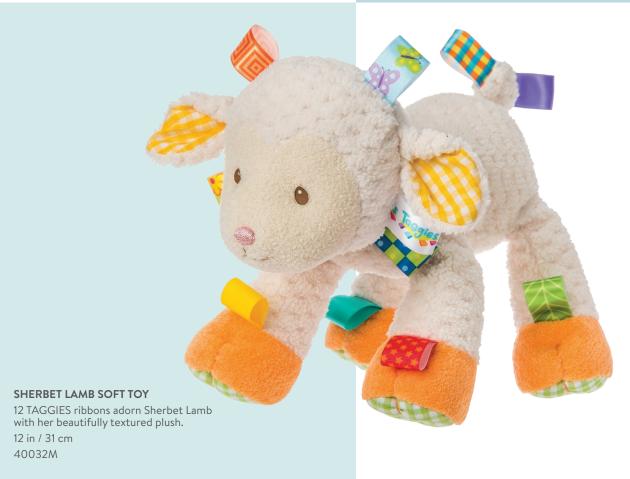

### **SHERBET LAMB TEETHER RATTLE\***

Silicone teether on the outside, rattle inside, with 4 TAGGIES ribbons. 5 in / 13 cm 40030M

### **CRINKLE ME SHERBET LAMB**

Features an applique and embroidered lamb. Crinkle paper and squeaker inside. 6 x 6 in / 15 x 15 cm 40034M

# SHERBET LAMB LOVEY\*

Stuffed head and a body with just enough beans makes this Lovey easy to hold and hard to put down. 12 in / 30 cm 40031M