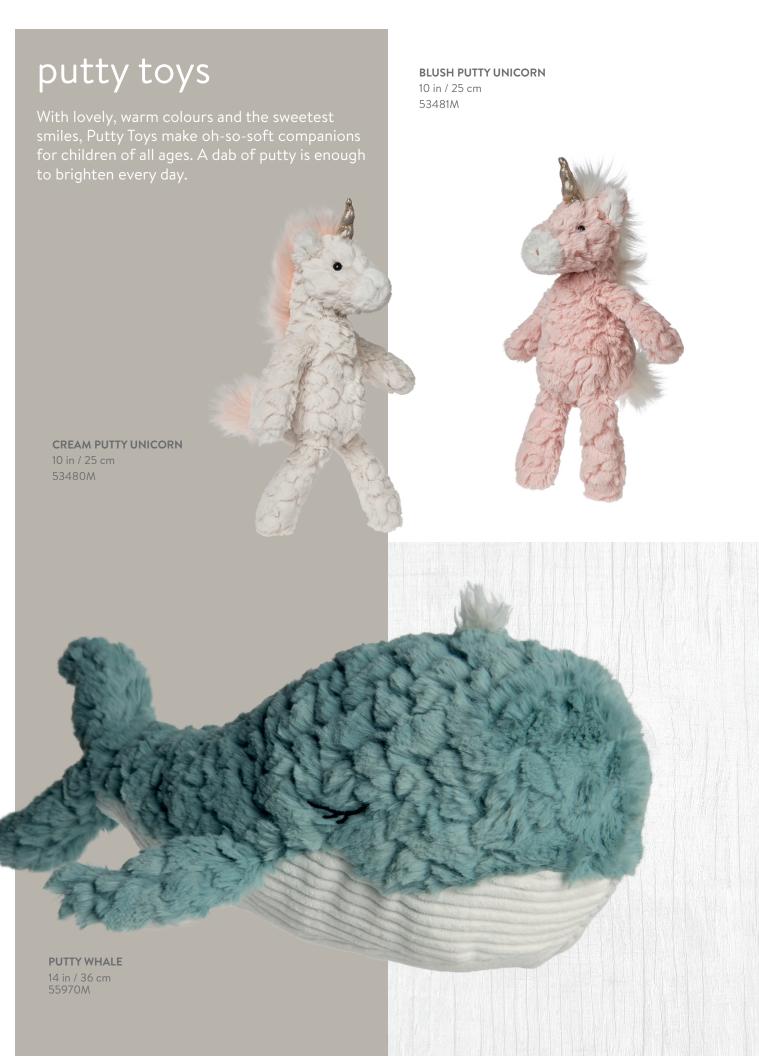

# ELEPHANT MUSICAL

Our elephant adds elegance to any nursery. Wind her up to play, "Minuet No. 1" by Bach. 8 in / 20 cm 42552M

putty bears

seafoam putty bears

**SEAFOAM PUTTY BEAR - small** 11 in / 28 cm

11 in / 28 cm 53600M

53602M

SEAFOAM PUTTY BEAR - medium 17 in / 43 cm 53601M

SEAFOAM PUTTY BEAR - large 20 in / 51 cm

# cream putty bears

CREAM PUTTY BEAR - small 11 in / 28 cm 53370M

CREAM PUTTY BEAR - medium 17 in / 43 cm 53371M

CREAM PUTTY BEAR - large 20 in / 51 cm 53372M

# grey putty bears

**GREY PUTTY BEAR - small** 11 in / 28 cm 53390M

**GREY PUTTY BEAR - medium** 17 in / 43 cm 53391M

**GREY PUTTY BEAR - large** 20 in / 51 cm 53392M