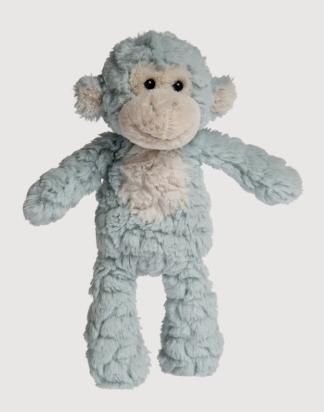

# putty nursery soft toys

- Perfect size for little ones.
- Stitched eves for total softness.

NURSERY BLUSH STEGOSAURUS 11 in / 28 cm 42860M

**NURSERY DINO** 11 in / 28 cm 42750M

NURSERY MONKEY 11 in / 28 cm 42830M