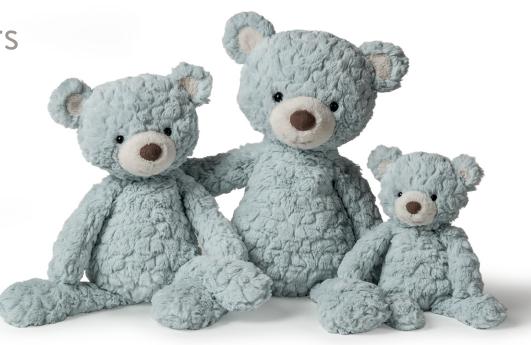

# ELEPHANT MUSICAL

Our elephant adds elegance to any nursery. Wind her up to play, "Minuet No. 1" by Bach. 8 in / 20 cm 42552M

putty bears

seafoam putty bears

**SEAFOAM PUTTY BEAR - small** 11 in / 28 cm

11 in / 28 cm 53600M

53602M

SEAFOAM PUTTY BEAR - medium 17 in / 43 cm 53601M

SEAFOAM PUTTY BEAR - large 20 in / 51 cm