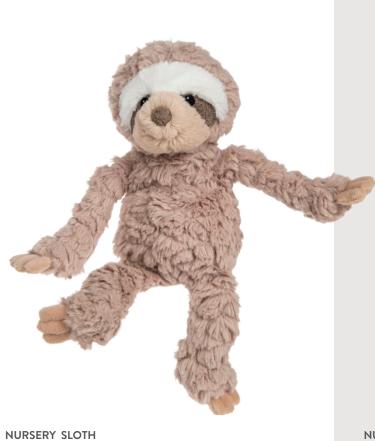

# **Molasses Sloth**

Begin each day with a long, slow hug.

# Why we love:

- In the baby market, sloths are hot!
- Perfect for boys, girls, and the "We want to be surprised" crowd.
- Naturally neutral colour palette.

# **CRINKLE ME SLOTH**

The simple, eye catching gift that can be added to any baby purchase. Easy to buy opening price point. Crinkle paper and squeaker inside.

# LOVEY\*

9 TAGGIES ribbons and fun toes adorn our lovable Lovey. 11 in / 28 cm 40245M