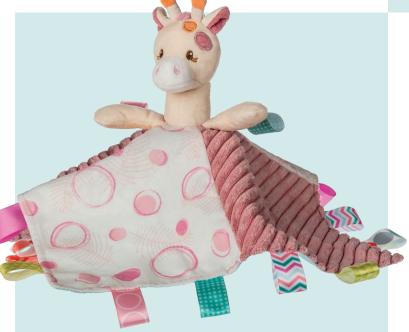

# Tilly Giraffe

Your little one will not be able to resist this giraffe theme, which features soft fabrics adorned with sherbet-coloured spots.

# Why we love:

- Appliqued spots add interest for baby.
- Simple, modern print for contrast.
- · Long neck giraffe character blanket is fun.

### **CHARACTER BLANKET\***

Tilly is colourful and cute. With 16 TAGGIES ribbons on the satin lined blanket, Tilly is perfect for play.  $13 \times 13$  in  $/ 33 \times 33$  cm 41612M

# **SOFT TOY**

Tilly has 9 TAGGIES ribbons and a look that you can't resist. 13 in / 33 cm 41613M