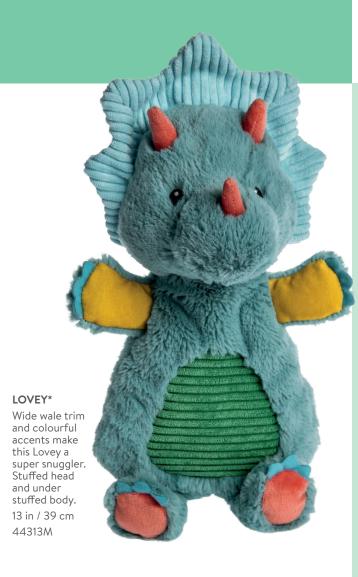

### RATTLE\*

Spikes, wide wale belly, and embroidered face and spots make this soft gift the perfect baby rattle.

5 in / 13 cm 44310M

It's a soothing activity toy for curious babies. Teether, squeaker, and crinkle sound all in a square baby toy. Includes flexible loop for hanging. BPA, PVC, and phthalate free.

6 x 6 in / 15 x 15 cm

44311M

He stands tall with embroidered eyes and body spots. Colourful spikes make this decorative dinosaur a wonderful addition to any nursery.

10 in / 25 cm

44314M

CHARACTER BLANKET\*

Knotted corners, exclusive Mary Meyer print, and wide wale reverse side make this prehistoric pet a modern day great gift. 13 x 13 in / 33 x 33 cm

44315M