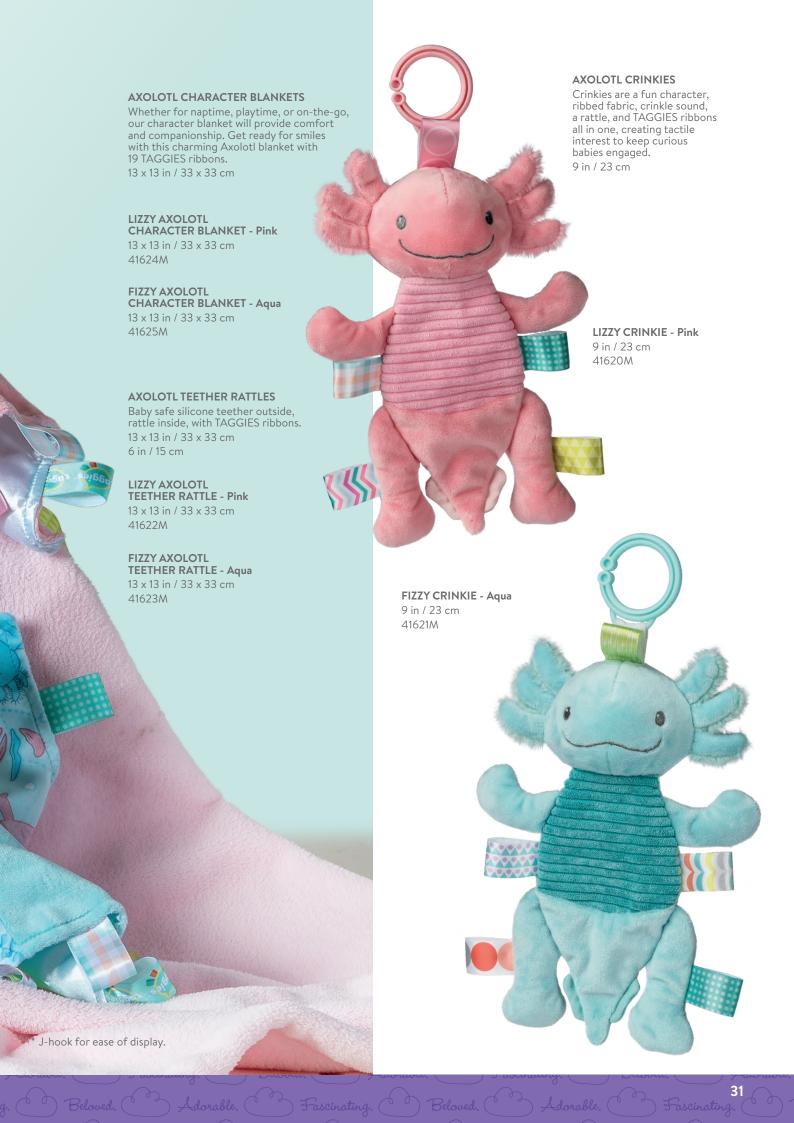

### **SOFT TOY**

Our textured turtle in soft and subtle shades of pink and green features 8 TAGGIES ribbons. 9 in / 23 cm 41684M

Our precious turtle blanket features 18 TAGGIES ribbons and a peach satin-lined blanket.

Our double-layered blanket has a custom printed top layer and a plush reverse side.

13 x 13 in / 33 x 33 cm

41683M

\* J-hook for ease of display.