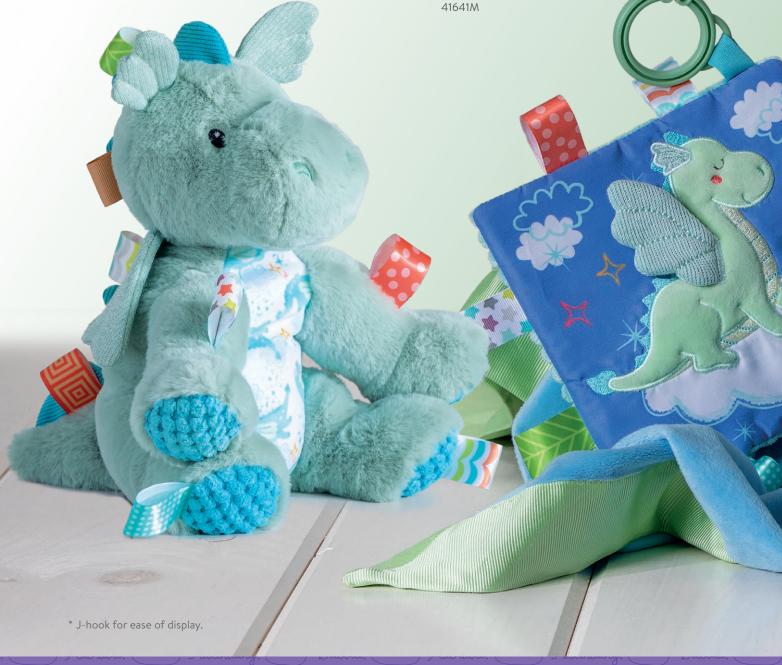

# Drax Dragon

Welcome to the magical world of Drax, the enchanting green dragon who will capture hearts with his spellbinding presence. With his exquisite details, super-soft fabric and pale green colour, our charismatic dragon is a true symbol of beauty and wonder.

### **SOFT TOY**

Drax is the perfect companion for adventure and play. Our adorable toy is crafted using a combination of sparkly details, 9 TAGGIES ribbons, and super soft fabrics, making him incredibly cuddly and huggable.

11 in / 28 cm

41644M

# Why we love:

- Dragons are magical, enchanting and popular.
- · Lots of details like sparkly wings, embroidered trim, different textures.
- Tons of tags for exploring.