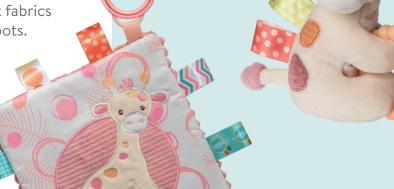

# Tilly Giraffe

Your little one will not be able to resist this giraffe theme, which features soft fabrics adorned with sherbet-coloured spots.

# Why we love:

- Appliqued spots add interest for baby.
- Simple, modern print for contrast.
- · Long neck giraffe character blanket is fun.

### **CHARACTER BLANKET\***

Tilly is colourful and cute. With 16 TAGGIES ribbons on the satin lined blanket, Tilly is perfect for play.  $13 \times 13$  in  $/ 33 \times 33$  cm 41612M