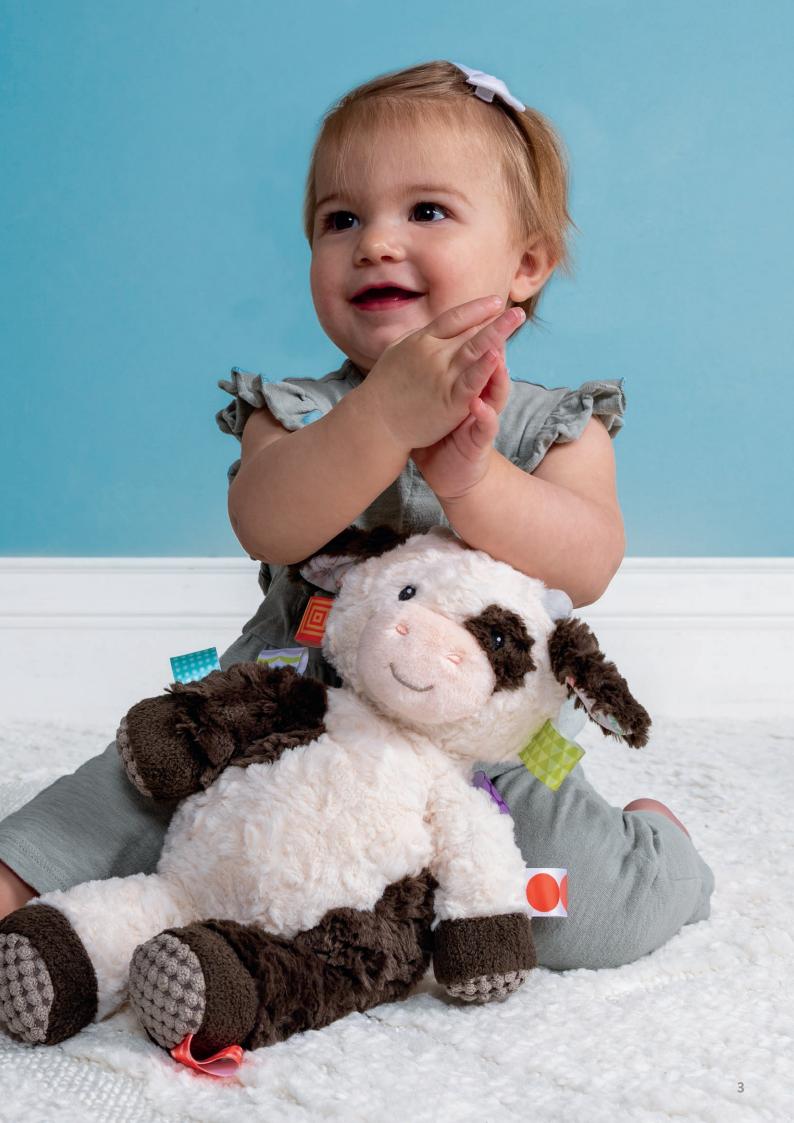

# **Buttercup Cow**

Our Taggies Buttercup, is a delightful plush toy featuring a super soft textured fabric cow in a charming combination of soft black and cream. This lovable cow comes with beautiful detailing and is adorned with the signature tactile Taggies ribbons, providing

### **SOFT TOY**

Our modern spotted cow is made with a variety of textured fabrics in gender-neutral colours and features 9 TAGGIES ribbons for tactile stimulation.

10 in / 25 cm

43284M

# Why we love:

- Cows are a top selling animal for babies.
- Popular black and white colour palette with pops of colour.
- Farm print includes several farm animals.
- Farm toys are a great way to start baby learning sounds.