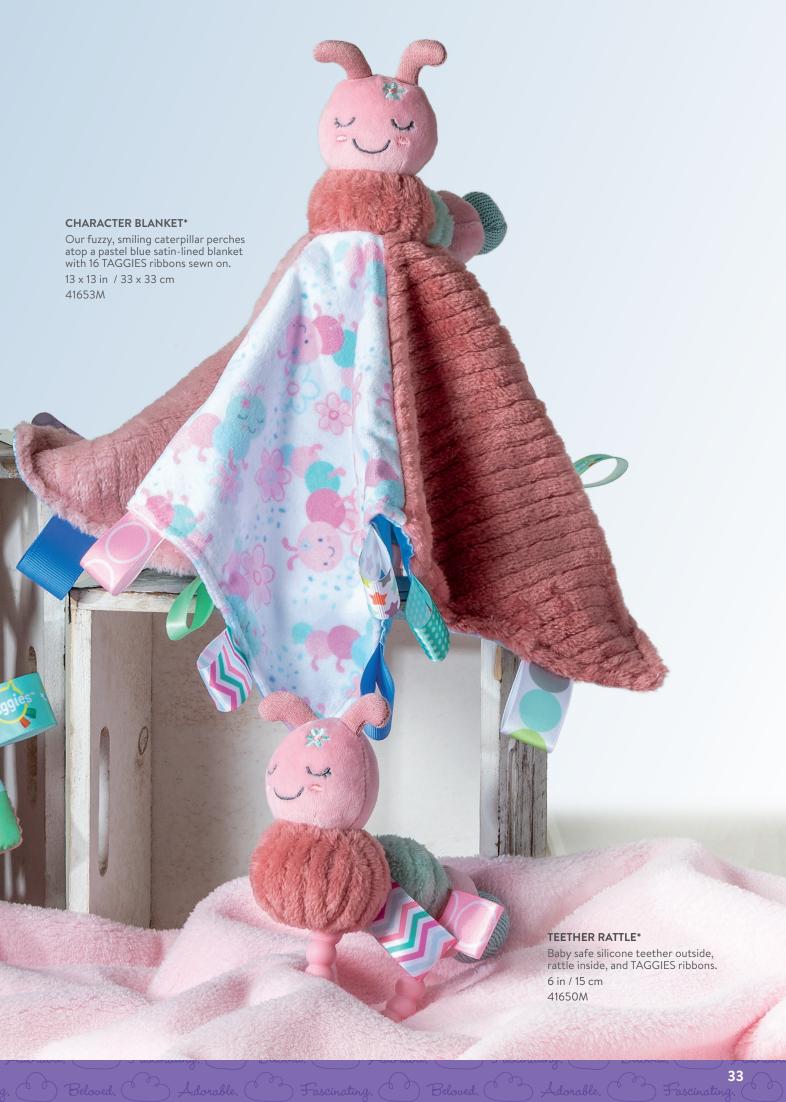

# Camilla Caterpillar

Our slinky, smiling caterpillar soft toy in soft greens and pinks! With a segmented body, six legs, and 9 TAGGIES ribbons, she is ready to crawl into your heart. 10 in / 25 cm

41654M

**SOFT TOY** 

Camilla is the perfect cuddly caterpillar for little ones! Made with the softest materials and features beautiful shades of pink, coral, and soft greens.

TAGGIES ribbons provide an extra sensory experience for baby to explore and engage with.

# Why we love:

• Nature's miracle, the caterpillar, designed for babies.

• Soft dusty toned colour palette blends with room décor.

• Crinkle Me TAGGIES features butterflies to complete the nature story.

• Lots of tags for baby to explore.

# CRINKLE ME

Flexible loop for attaching to stroller and crib. Crinkle paper and squeaker inside. 6 x 6 in / 15 x 15 cm 41651M