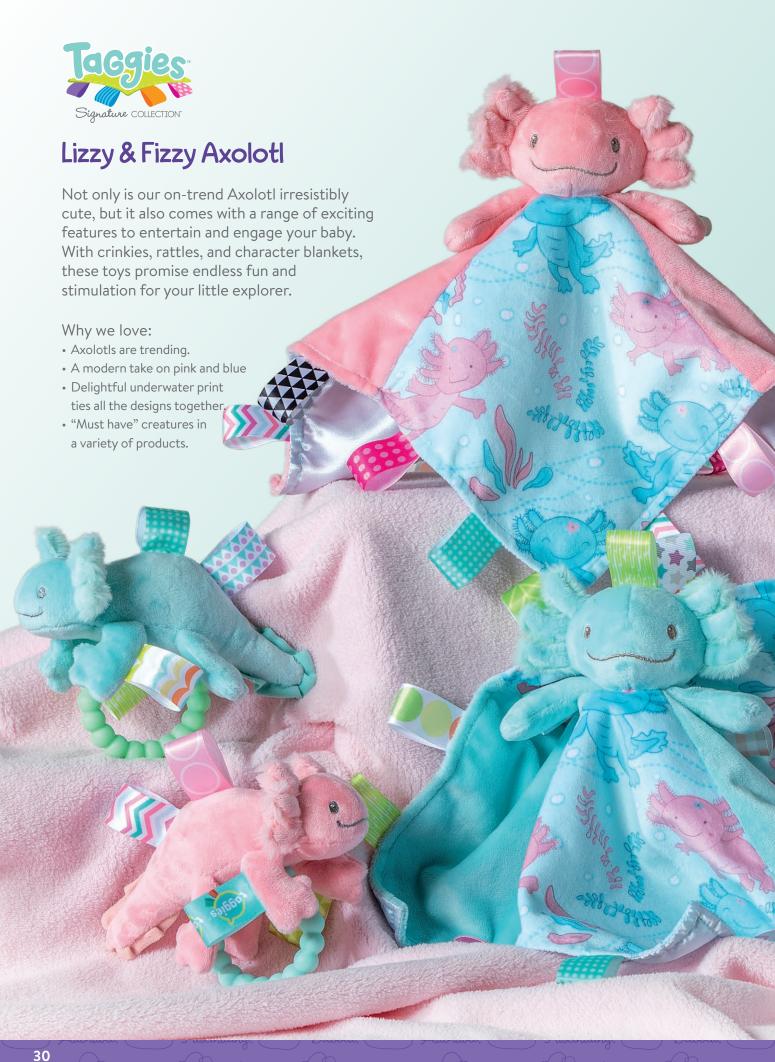

### **SOFT TOY**

Our textured turtle in soft and subtle shades of pink and green features 8 TAGGIES ribbons. 9 in / 23 cm 41684M

Our precious turtle blanket features 18 TAGGIES ribbons and a peach satin-lined blanket.

Our double-layered blanket has a custom printed top layer and a plush reverse side.

13 x 13 in / 33 x 33 cm

41683M

\* J-hook for ease of display.