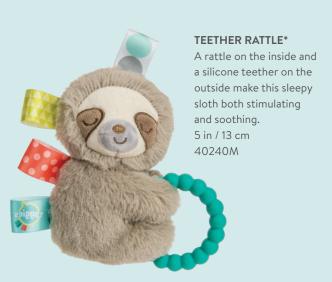

# **Molasses Sloth**

Begin each day with a long, slow hug.

# Why we love:

- In the baby market, sloths are hot!
- Perfect for boys, girls, and the "We want to be surprised" crowd.
- Naturally neutral colour palette.

# LOVEY\*

9 TAGGIES ribbons and fun toes adorn our lovable Lovey. 11 in / 28 cm 40245M