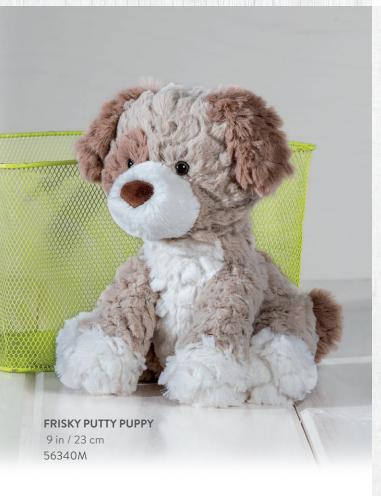

# putty nursery soft toys

- Perfect size for little ones.
- Stitched eves for total softness.

NURSERY BLUSH STEGOSAURUS 11 in / 28 cm 42860M

**NURSERY DINO** 11 in / 28 cm 42750M

NURSERY MONKEY 11 in / 28 cm 42830M

11 in / 28 cm 42690M

NURSERY PIGLET
11 in / 28 cm
42660M

**NURSERY LAMB** 11 in / 28 cm 42630M

NURSERY COW 11 in / 28 cm 42610M

**NURSERY HOUND** 11 in / 28 cm 42670M

NEW NURSERY YELLOW DUCK 11 in / 28 cm 42881M