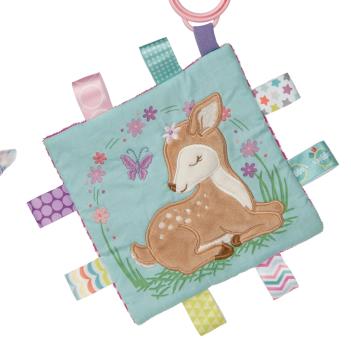

# Flora Fawn

Our little deer is perfect for little dears.

# Why we love:

- Fawns are baby gift favourite.
- Touches of purple keep this look fresh.
- Sleepy eyes add a sweet touch.

features 18 TAGGIES ribbons

and a lavender satin liner.

13 x 13 in / 33 x 33 cm

40254M