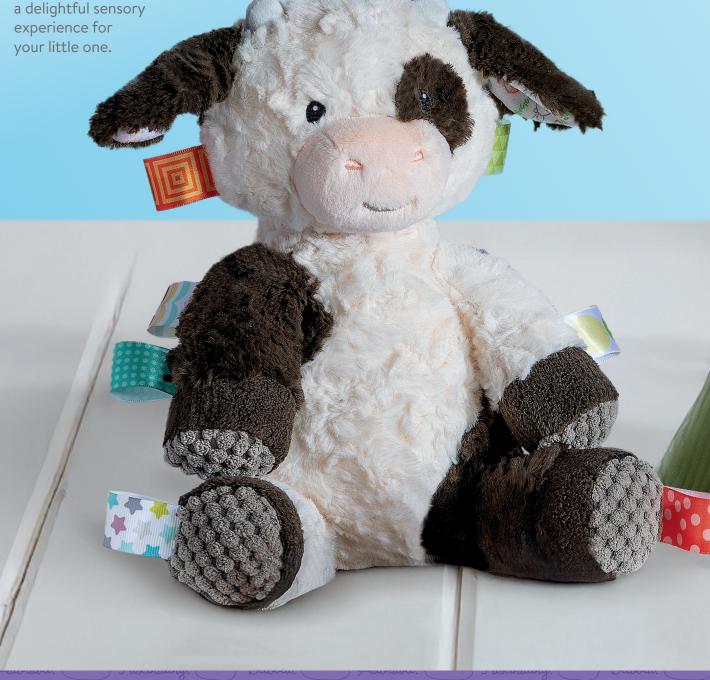

# ALL NEW

Hetty is our Highland Cow, the charming plush companion that will bring a modern trend to your baby's nursery. With her soft, cuddly brown fur and endearing expression, Hetty is perfect for hugs and snuggles. Whether as a gift or a delightful addition to the toy box, Hetty the Highland Cow will surely be a favourite.

# Why we love:

- Scottish breed of cow that is popular today.
- · Heavy coat and long hair distinguish them.
- Popular with kids and adults.
- Our design (embroidered long hair) keeps them baby safe.