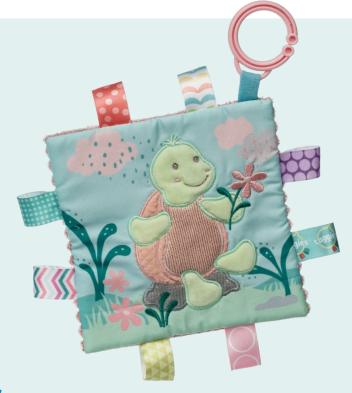

# Tippy Turtle

# Why we love:

Turtley adorable design!

- Lots of different textures for baby to explore.
- Fresh colour palette.
- Tons of details in appliques.

# TEETHER RATTLE\*

Baby safe silicone teether outside and rattle inside. 6 in / 15 cm 41680M

### **SOFT TOY**

Our textured turtle in soft and subtle shades of pink and green features 8 TAGGIES ribbons. 9 in / 23 cm 41684M

Our precious turtle blanket features 18 TAGGIES ribbons and a peach satin-lined blanket.