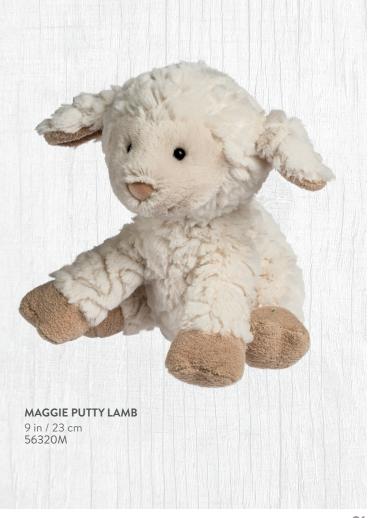

11 in / 28 cm 42690M

NURSERY PIGLET
11 in / 28 cm
42660M

**NURSERY LAMB** 11 in / 28 cm 42630M

NURSERY COW 11 in / 28 cm 42610M

**NURSERY HOUND** 11 in / 28 cm 42670M

NEW NURSERY YELLOW DUCK 11 in / 28 cm 42881M