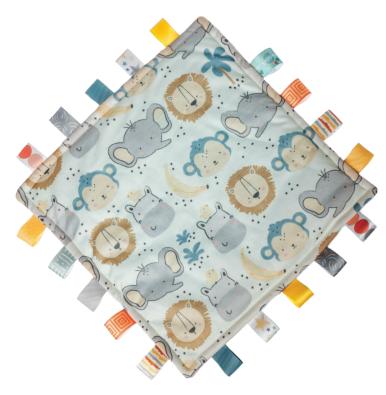

**COMFY JUNGLE\*** 12 x 12 in / 30 x 30 cm 41526M

**COMFY GOOD DOG\*** 12 x 12 in / 30 x 30 cm 41528M

**COMFY DINOSAUR\*** 12 x 12 in / 30 x 30 cm 41522M

TAGGIES ORIGINAL 12 x 12 in / 30 x 30 cm

**COMFY BUMBLE BEES\*** 12 x 12 in / 30 x 30 cm 41517M

**COMFY BUNNIES\*** 12 x 12 in / 30 x 30 cm 41511M