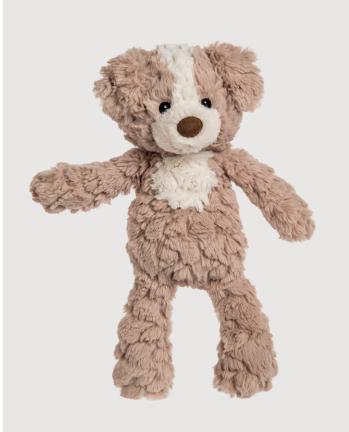

# cream putty bears

CREAM PUTTY BEAR - small 11 in / 28 cm 53370M

CREAM PUTTY BEAR - medium 17 in / 43 cm 53371M

CREAM PUTTY BEAR - large 20 in / 51 cm 53372M