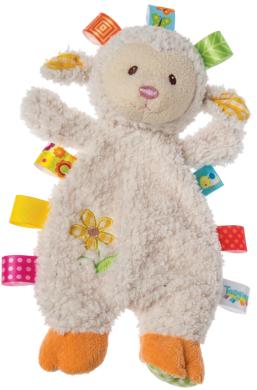

# Barnyard Friends

# Why we love:

- Farm animals are always popular.
- Introduces babies to animal sights and sounds.
- Classic designs appeal to gift givers.

Understuffed body is mostly beans, making our lovey easy to hold. 12 in / 30 cm 40037M