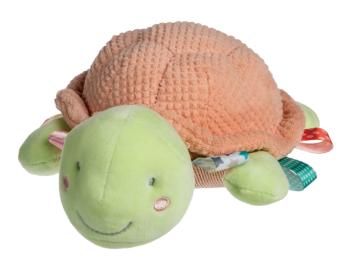

### **SOFT TOY**

Our textured turtle in soft and subtle shades of pink and green features 8 TAGGIES ribbons. 9 in / 23 cm 41684M

Our precious turtle blanket features 18 TAGGIES ribbons and a peach satin-lined blanket.