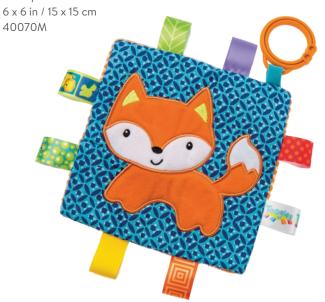

### **CRINKLE TEETHER**

It's a soothing activity toy for curious babies. Teether, squeaker, and crinkle sound in a baby toy. Includes flexible loop for hanging. BPA, PVC, and phthalate free.  $6 \times 6$  in  $/ 15 \times 15$  cm 43271M