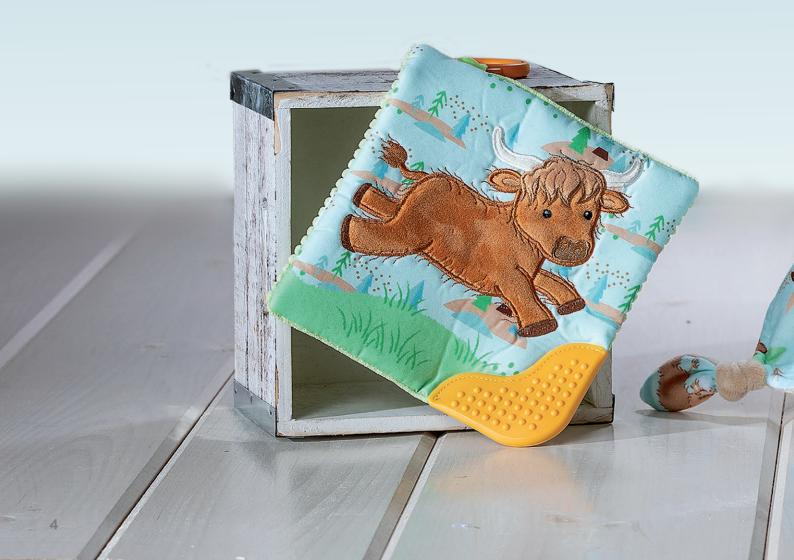

# hetty highland cow

# ALL NEW

Hetty is our Highland Cow, the charming plush companion that will bring a modern trend to your baby's nursery. With her soft, cuddly brown fur and endearing expression, Hetty is perfect for hugs and snuggles. Whether as a gift or a delightful addition to the toy box, Hetty the Highland Cow will surely be a favourite.

# Why we love:

- Scottish breed of cow that is popular today.
- · Heavy coat and long hair distinguish them.
- Popular with kids and adults.
- Our design (embroidered long hair) keeps them baby safe.