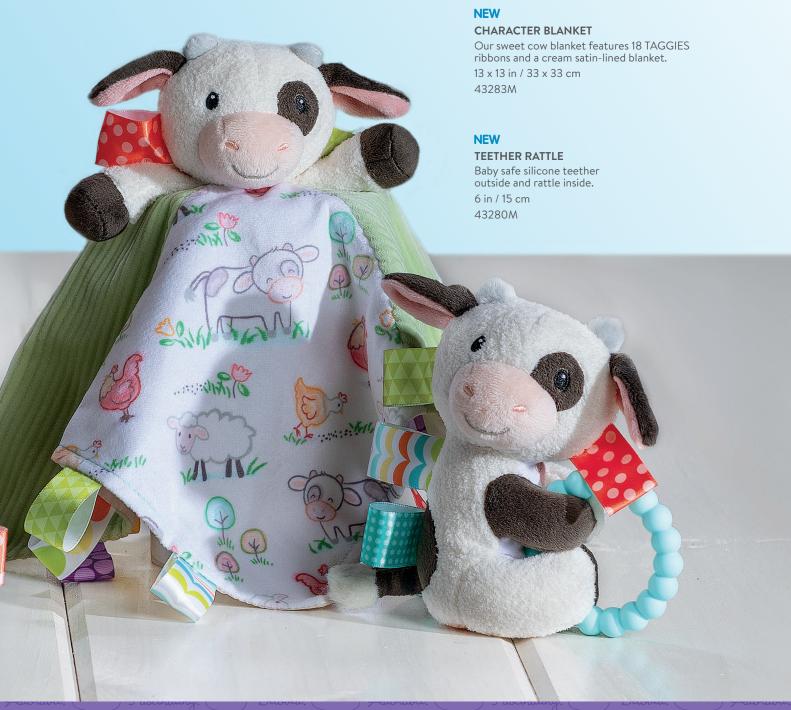

### **SOFT TOY**

Our modern spotted cow is made with a variety of textured fabrics in gender-neutral colours and features 9 TAGGIES ribbons for tactile stimulation.

10 in / 25 cm

43284M

# TEETHER RATTLE\*

Baby safe silicone teether outside and rattle inside. 6 in / 15 cm 41680M