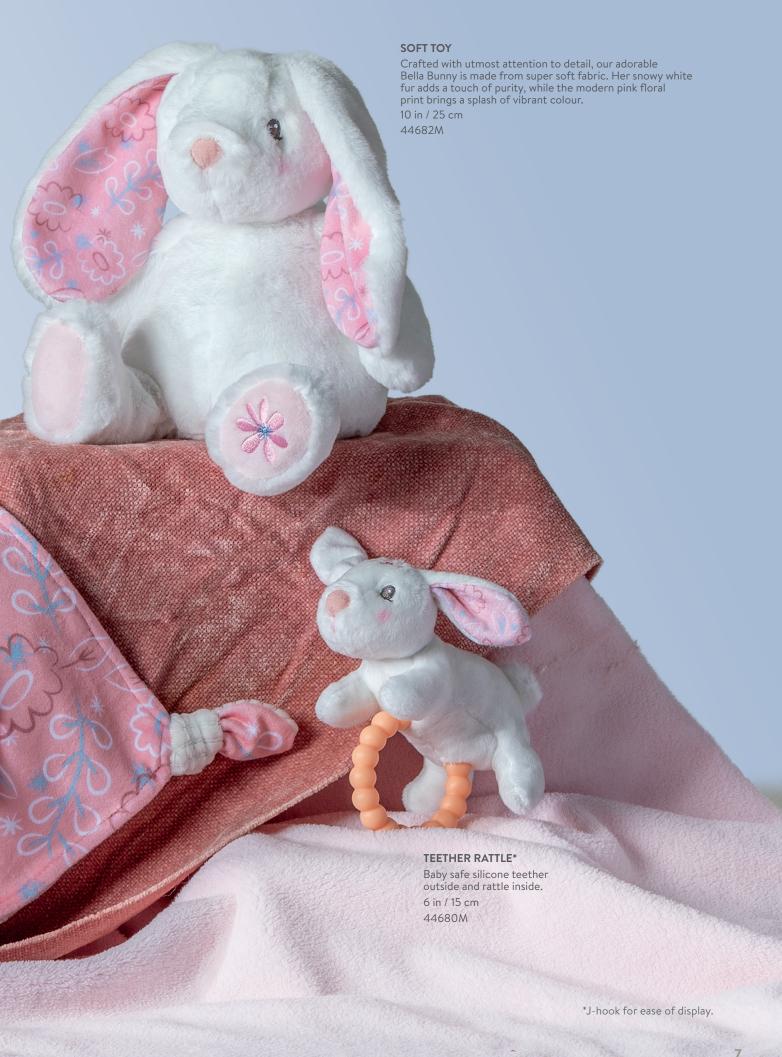

# **ELEPHANT SOFT TOY**

She's a grand and graceful addition to baby's nursery. 15 in / 38 cm 42057M

# ELEPHANT MUSICAL

Our elephant adds elegance to any nursery. Wind her up to play, "Minuet No. 1" by Bach. 8 in / 20 cm 42552M

putty bears

seafoam putty bears

**SEAFOAM PUTTY BEAR - small** 11 in / 28 cm

11 in / 28 cm 53600M