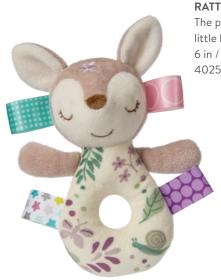

# Flora Fawn

Our little deer is perfect for little dears.

# Why we love:

- Fawns are baby gift favourite.
- Touches of purple keep this look fresh.
- Sleepy eyes add a sweet touch.

features 18 TAGGIES ribbons

and a lavender satin liner.

13 x 13 in / 33 x 33 cm

40254M

### **RATTLE\***

The perfect shape for little hands to shake. 6 in / 15 cm 40250M