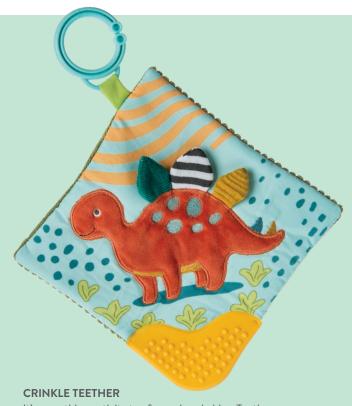

### **CRINKLE TEETHER**

It's a soothing activity toy for curious babies. Teether, squeaker, and crinkle sound in a baby toy. Includes flexible loop for hanging. BPA, PVC, and phthalate free.  $6 \times 6$  in  $/ 15 \times 15$  cm 43271M