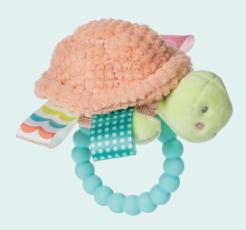

# TEETHER RATTLE\*

Baby safe silicone teether outside and rattle inside. 6 in / 15 cm 41680M