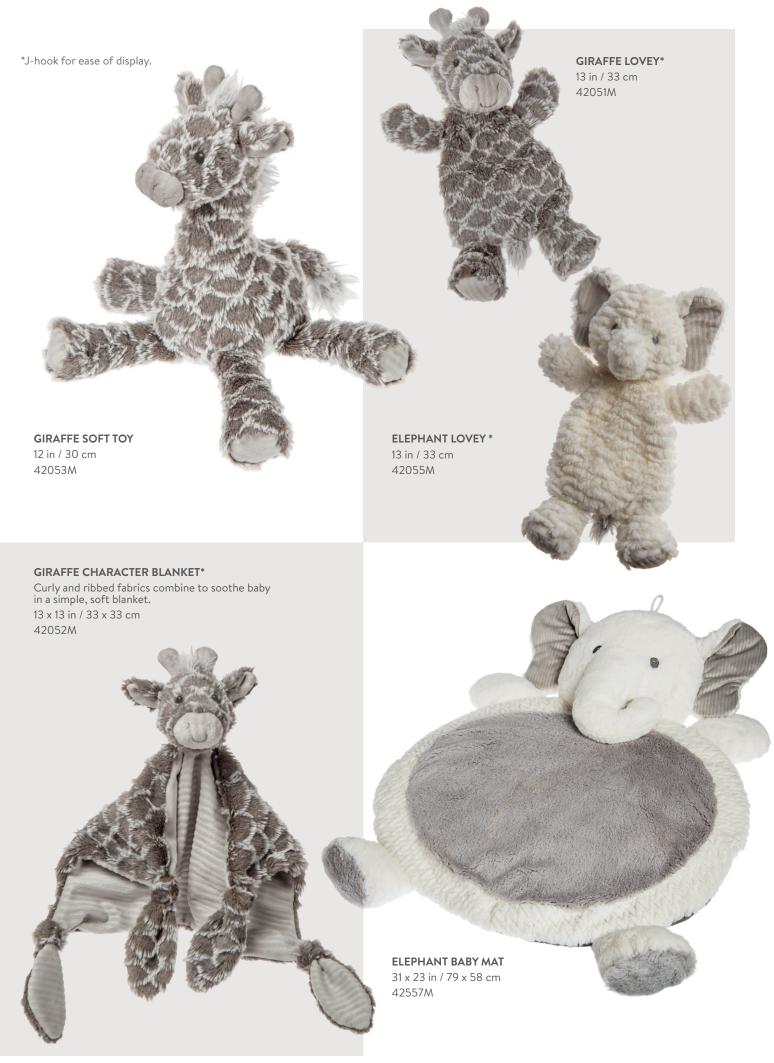

# afrique grey & white boutique

Gender neutral colour palette and designs, Mary Meyer's beautiful shades of grey have been helping Mums create elegant and modern nurseries while making them smile.

# **ELEPHANT SOFT TOY**

She's a grand and graceful addition to baby's nursery. 15 in / 38 cm 42057M

# ELEPHANT MUSICAL

Our elephant adds elegance to any nursery. Wind her up to play, "Minuet No. 1" by Bach. 8 in / 20 cm 42552M

putty bears

seafoam putty bears

**SEAFOAM PUTTY BEAR - small** 11 in / 28 cm

11 in / 28 cm 53600M