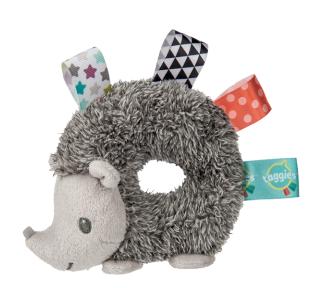

# Why we love:

- Modern grey colours appeal to modern Mums.
- Mixed fabrics provide tactile stimulation.
- Trending woodland characters.
- Gender neutral design.

Roly-poly body plus 15 IAGGIES ribbons adds up to one adorable and very popular hedgehog.
8 in / 20 cm
40203M

# **HEATHER HEDGEHOG RATTLE\***

Easy to grip design. 5 in / 13 cm 40200M