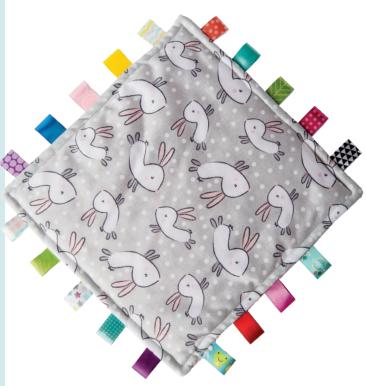

shake. 6 in / 15 cm 40250M

# LOVEY\*

Her body is mostly beans, making our lovey easy to hold and hard to put down. 11 in / 28 cm 40253M





# CRINKLE ME

Flexible loop for attaching to stroller and crib. Crinkle paper and squeaker inside. 6 x 6 in / 15 x 15 cm 40251M



# **TAGGIES Original**

# Why we love:

- It is the original!
- Jersey knit printed front and velour solid contrasting colour back.
- FRESH Mary Meyer exclusive prints and softer fabric.
- J hook for easy display.

**TAGGIES ORIGINAL** 12 x 12 in / 30 x 30 cm



**COMFY JUNGLE\*** 12 x 12 in / 30 x 30 cm 41526M



**COMFY GOOD DOG\*** 12 x 12 in / 30 x 30 cm 41528M



**COMFY DINOSAUR\*** 12 x 12 in / 30 x 30 cm 41522M



TAGGIES ORIGINAL 12 x 12 in / 30 x 30 cm

**COMFY BUMBLE BEES\*** 12 x 12 in / 30 x 30 cm 41517M





**COMFY BUNNIES\*** 12 x 12 in / 30 x 30 cm 41511M



# Crinkle Me TAGGIES

# **CRINKLE ME FOX**

The simple, eye catching gift that can be added to any baby purchase. Éasy to buy opening price point. Crinkle paper and squeaker inside.





### **CRINKLE ME ELEPHANT**

The simple, eye catching gift that can be added to any baby purchase. Easy to buy opening price point. Crinkle paper and squeaker inside.

6 x 6 in / 15 x 15 cm 40073M





**COUNTERTOP DISPLAY** Easy assembly. 10186M