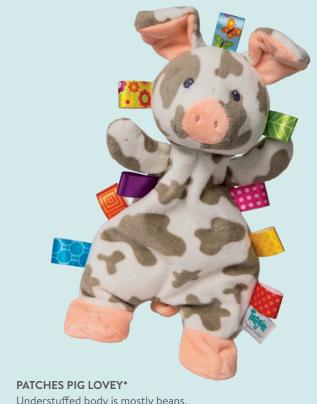

# Why we love:

- Farm animals are always popular.
- Introduces babies to animal sights and sounds.
- Classic designs appeal to gift givers.

Understuffed body is mostly beans, making our lovey easy to hold. 12 in / 30 cm 40037M