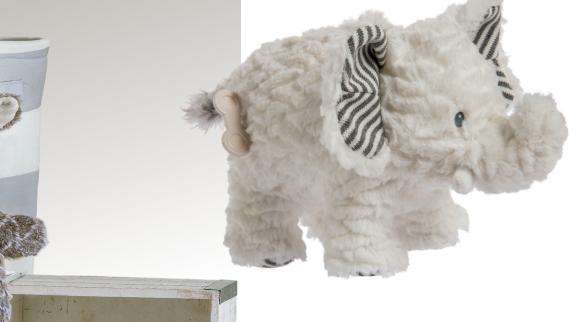

# afrique grey & white boutique

Gender neutral colour palette and designs, Mary Meyer's beautiful shades of grey have been helping Mums create elegant and modern nurseries while making them smile.

# ELEPHANT MUSICAL

Our elephant adds elegance to any nursery. Wind her up to play, "Minuet No. 1" by Bach. 8 in / 20 cm 42552M

putty bears

seafoam putty bears

**SEAFOAM PUTTY BEAR - small** 11 in / 28 cm

11 in / 28 cm 53600M