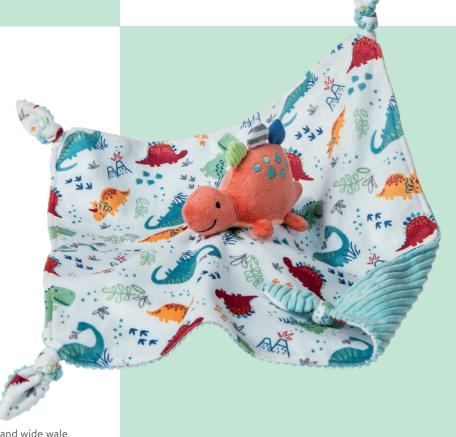

Knotted corners, exclusive Mary Meyer print, and wide wale reverse side make this prehistoric pet a modern day great gift. 13 x 13 in / 33 x 33 cm

44315M