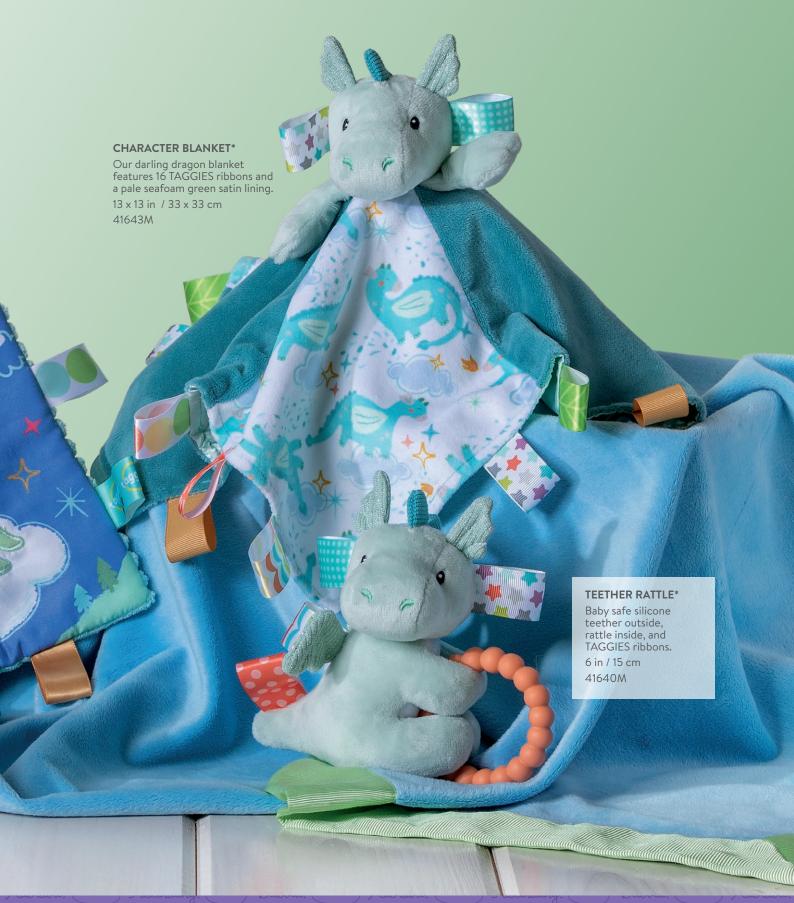

# Drax Dragon

Welcome to the magical world of Drax, the enchanting green dragon who will capture hearts with his spellbinding presence. With his exquisite details, super-soft fabric and pale green colour, our charismatic dragon is a true symbol of beauty and wonder.

# TEETHER RATTLE\*

Baby safe silicone teether outside and rattle inside. 6 in / 15 cm 41680M