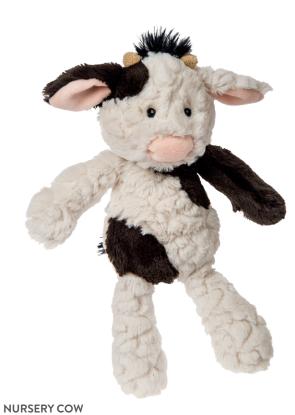

11 in / 28 cm 42690M

NURSERY PIGLET
11 in / 28 cm
42660M

**NURSERY LAMB** 11 in / 28 cm 42630M

NURSERY COW 11 in / 28 cm 42610M

**NURSERY HOUND** 11 in / 28 cm 42670M

NEW NURSERY YELLOW DUCK 11 in / 28 cm 42881M