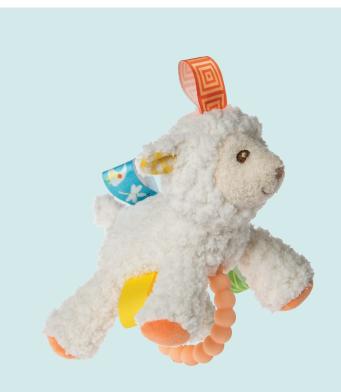

### **SHERBET LAMB TEETHER RATTLE\***

Silicone teether on the outside, rattle inside, with 4 TAGGIES ribbons. 5 in / 13 cm 40030M