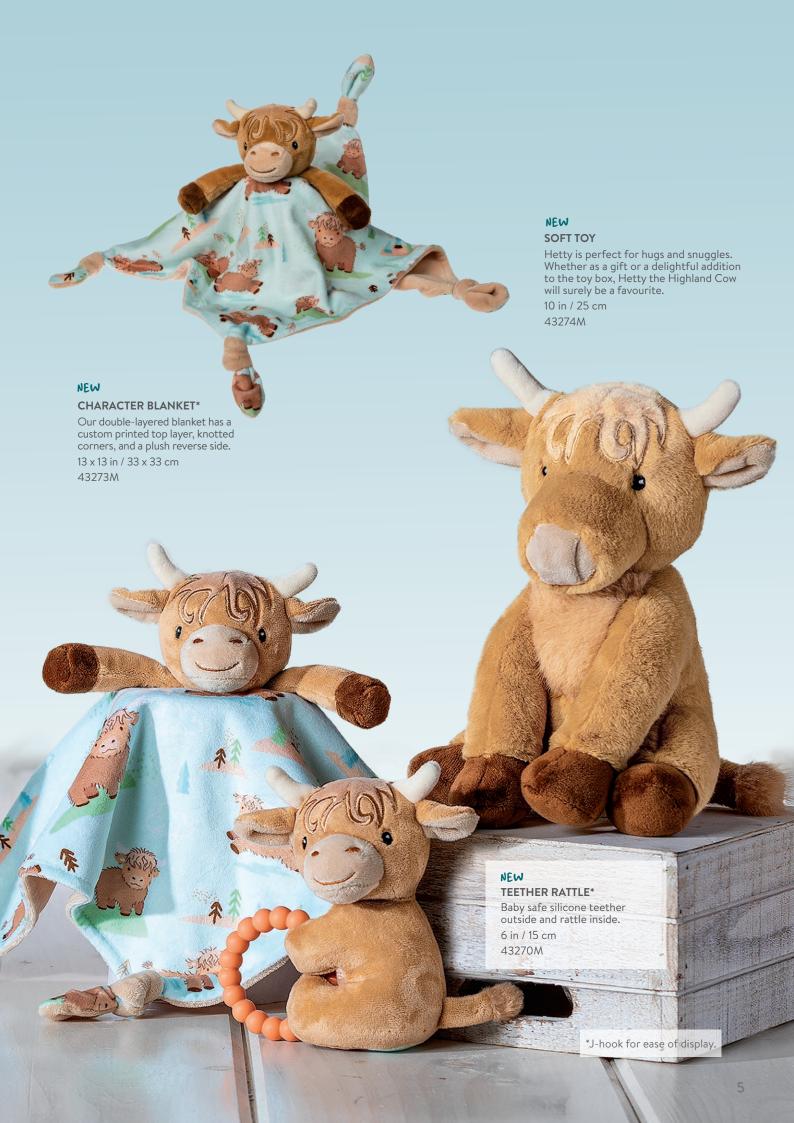

# hetty highland cow

# ALL NEW

Hetty is our Highland Cow, the charming plush companion that will bring a modern trend to your baby's nursery. With her soft, cuddly brown fur and endearing expression, Hetty is perfect for hugs and snuggles. Whether as a gift or a delightful addition to the toy box, Hetty the Highland Cow will surely be a favourite.

# Why we love:

- Scottish breed of cow that is popular today.
- · Heavy coat and long hair distinguish them.
- Popular with kids and adults.
- Our design (embroidered long hair) keeps them baby safe.

# NEW

### **CRINKLE TEETHER**

It's a soothing activity toy for curious babies. Teether, squeaker, and crinkle sound in a baby toy. Includes flexible loop for hanging. BPA, PVC, and phthalate free.  $6 \times 6$  in  $/ 15 \times 15$  cm 43271M