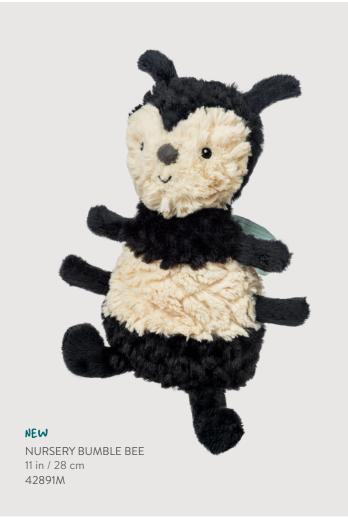

11 in / 28 cm 42690M

NURSERY PIGLET
11 in / 28 cm
42660M

**NURSERY LAMB** 11 in / 28 cm 42630M

NURSERY COW 11 in / 28 cm 42610M

**NURSERY HOUND** 11 in / 28 cm 42670M

NEW NURSERY YELLOW DUCK 11 in / 28 cm 42881M