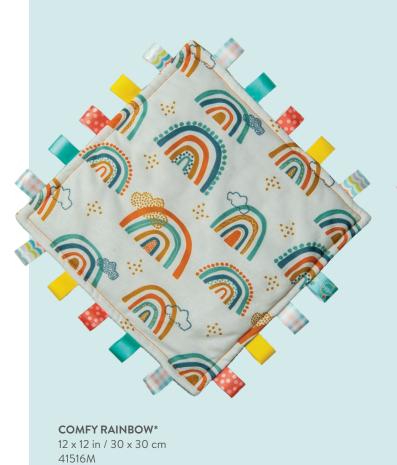

# Why we love:

- It is the original!
- Jersey knit printed front and velour solid contrasting colour back.
- FRESH Mary Meyer exclusive prints and softer fabric.
- J hook for easy display.

**TAGGIES ORIGINAL** 12 x 12 in / 30 x 30 cm