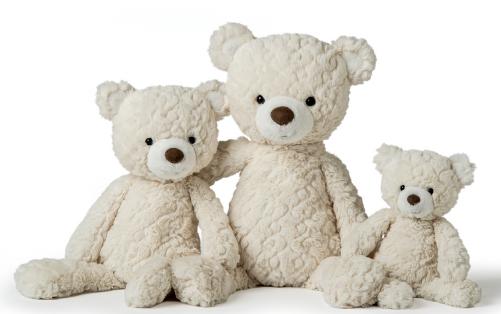

# cream putty bears

CREAM PUTTY BEAR - small 11 in / 28 cm 53370M

CREAM PUTTY BEAR - medium 17 in / 43 cm 53371M

CREAM PUTTY BEAR - large 20 in / 51 cm 53372M