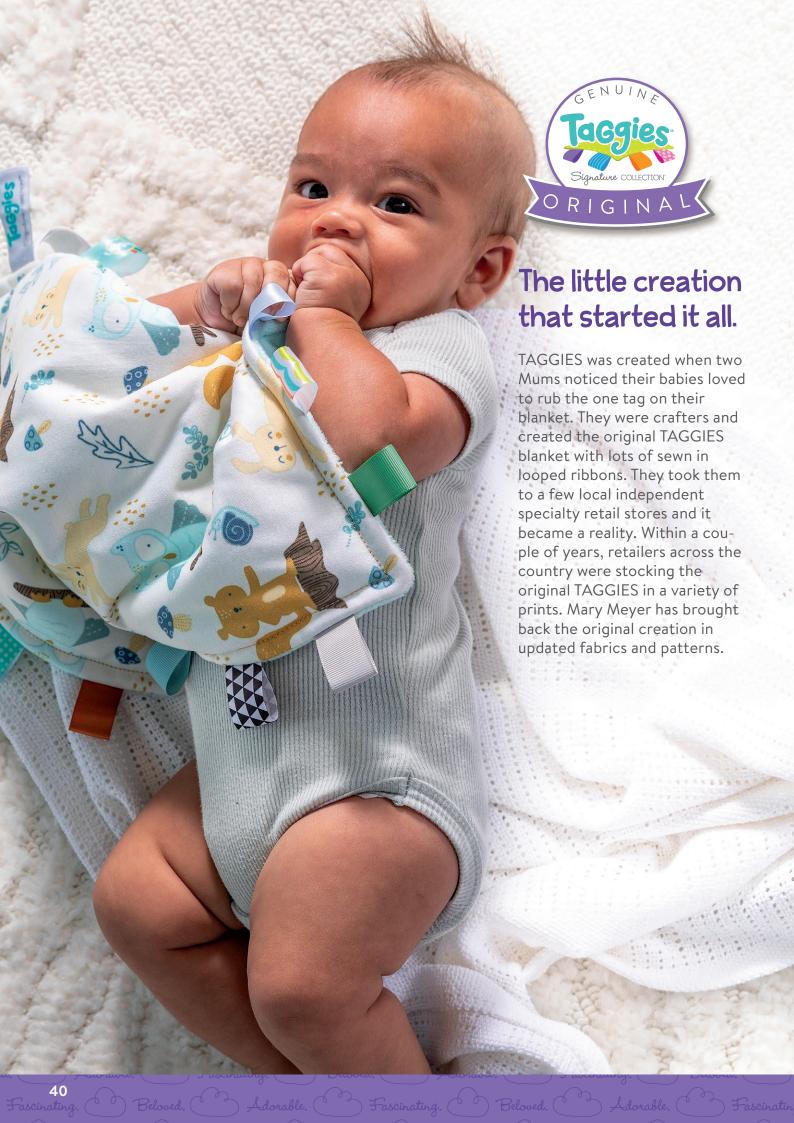

# **TAGGIES Original**

# Why we love:

- It is the original!
- Jersey knit printed front and velour solid contrasting colour back.
- FRESH Mary Meyer exclusive prints and softer fabric.
- J hook for easy display.

**TAGGIES ORIGINAL** 12 x 12 in / 30 x 30 cm