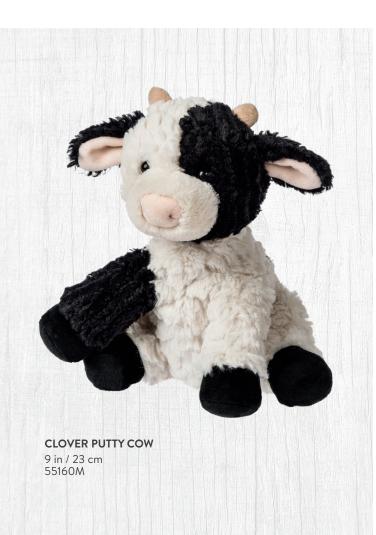

ey putty bears

**GREY PUTTY BEAR - small** 11 in / 28 cm 53390M

**GREY PUTTY BEAR - medium** 17 in / 43 cm 53391M

**GREY PUTTY BEAR - large** 20 in / 51 cm 53392M



# putty nursery soft toys

- Perfect size for little ones.
- Stitched eves for total softness.



NURSERY BLUSH STEGOSAURUS 11 in / 28 cm 42860M



**NURSERY DINO** 11 in / 28 cm 42750M



NURSERY MONKEY 11 in / 28 cm 42830M

# NURSERY CREAM BUNNY

11 in / 28 cm 67422M

11 in / 28 cm

42730M

PUTTY NURSERY SOFT TOYS

11 in / 28 cm



NURSERY BLUSH BUNNY 11 in / 28 cm 67442M



NURSERY GIRAFFE

11 in / 28 cm 42690M

NURSERY PIGLET
11 in / 28 cm
42660M

**NURSERY LAMB** 11 in / 28 cm 42630M





NURSERY COW 11 in / 28 cm 42610M



**NURSERY HOUND** 11 in / 28 cm 42670M







NEW NURSERY YELLOW DUCK 11 in / 28 cm 42881M









CORAL PUTTY FOX 8 in / 20 cm 55960M











# **NEW THEME**

# Tippy Turtle



# Why we love:

Turtley adorable design!

- Lots of different textures for baby to explore.
- Fresh colour palette.
- Tons of details in appliques.



### **NEW**

# TEETHER RATTLE\*

Baby safe silicone teether outside and rattle inside. 6 in / 15 cm 41680M



### **NEW**

### **SOFT TOY**

Our textured turtle in soft and subtle shades of pink and green features 8 TAGGIES ribbons. 9 in / 23 cm 41684M





Our precious turtle blanket features 18 TAGGIES ribbons and a peach satin-lined blanket.

Our double-layered blanket has a custom printed top layer and a plush reverse side.

13 x 13 in / 33 x 33 cm

41683M

\* J-hook for ease of display.



# **NEW**

# **CRINKLE TEETHER**

It's a soothing activity toy