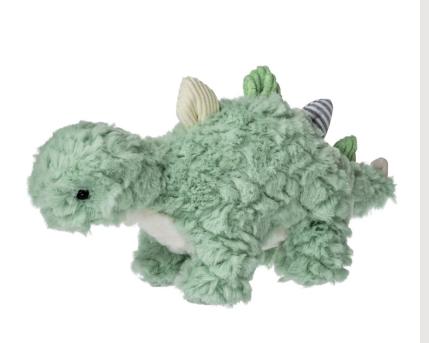

# pebblesaurus

Dinosaurs are always a big hit with little ones and Pebblesaurus are the cutest dinos you'll find. Decidedly un-ferocious, these dinosaurs will be a baby's best friend.

# Why we love:

- Top selling category.
- Updated and modern colour palette.
- Dinos are consumer favourites.

6 x 6 in / 15 x 15 cm

44311M

He stands tall with embroidered eyes and body spots. Colourful spikes make this decorative dinosaur a wonderful addition to any nursery.

10 in / 25 cm

44314M

CHARACTER BLANKET\*