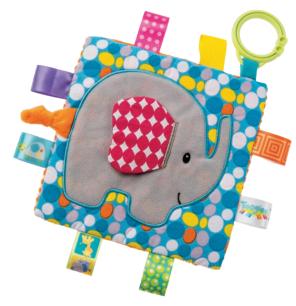

### **CRINKLE ME ELEPHANT**

The simple, eye catching gift that can be added to any baby purchase. Easy to buy opening price point. Crinkle paper and squeaker inside.

6 x 6 in / 15 x 15 cm 40073M

**COUNTERTOP DISPLAY** Easy assembly. 10186M