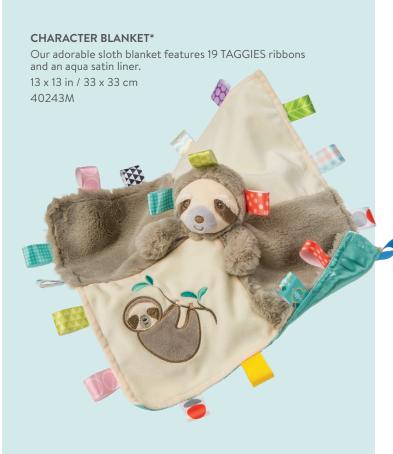

# **Molasses Sloth**

Begin each day with a long, slow hug.

# Why we love:

- In the baby market, sloths are hot!
- Perfect for boys, girls, and the "We want to be surprised" crowd.
- Naturally neutral colour palette.

# **CRINKLE ME SLOTH**

The simple, eye catching gift that can be added to any baby purchase. Easy to buy opening price point. Crinkle paper and squeaker inside.

# LOVEY\*

9 TAGGIES ribbons and fun toes adorn our lovable Lovey. 11 in / 28 cm 40245M