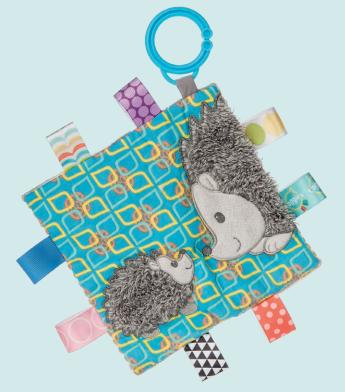

# Heather Hedgehog

Mixed grey plush and colourful ribbons give this hedgehog a contemporary look.

# Why we love:

- Modern grey colours appeal to modern Mums.
- Mixed fabrics provide tactile stimulation.
- Trending woodland characters.
- Gender neutral design.

Roly-poly body plus 15 IAGGIES ribbons adds up to one adorable and very popular hedgehog.
8 in / 20 cm
40203M