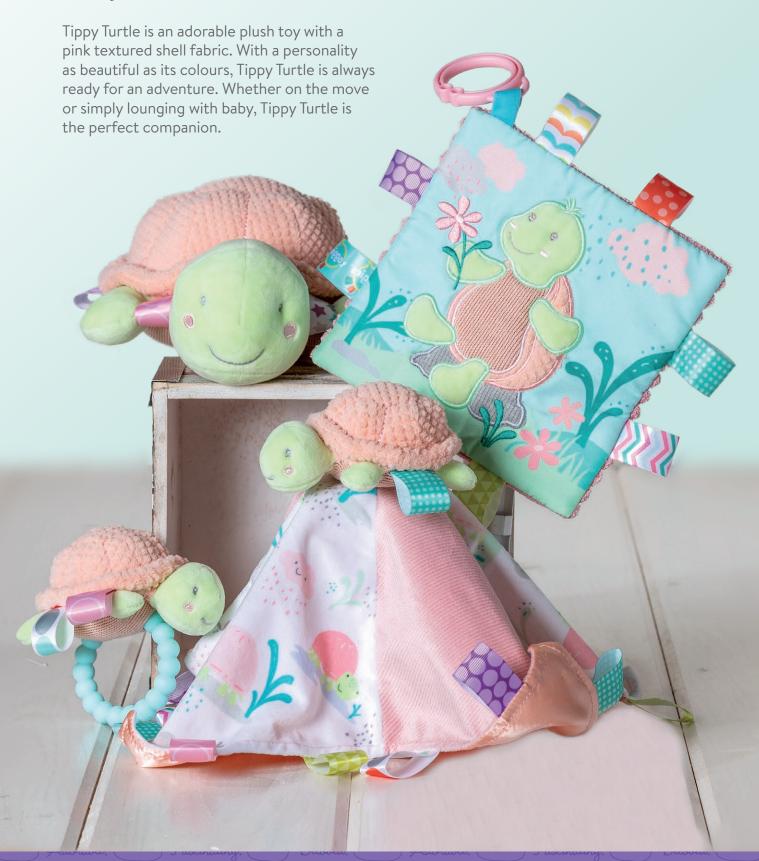

# Tippy Turtle

# Why we love:

Turtley adorable design!

- Lots of different textures for baby to explore.
- Fresh colour palette.
- Tons of details in appliques.

### **SOFT TOY**

Our textured turtle in soft and subtle shades of pink and green features 8 TAGGIES ribbons. 9 in / 23 cm 41684M

Our precious turtle blanket features 18 TAGGIES ribbons and a peach satin-lined blanket.

Our double-layered blanket has a custom printed top layer and a plush reverse side.

13 x 13 in / 33 x 33 cm

41683M

\* J-hook for ease of display.