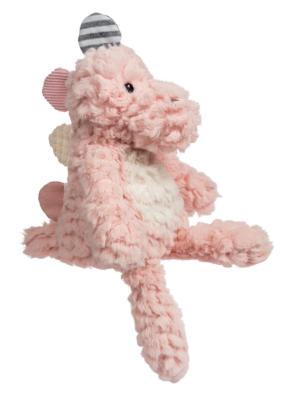

# Tippy Turtle

# Why we love:

Turtley adorable design!

- Lots of different textures for baby to explore.
- Fresh colour palette.
- Tons of details in appliques.

### **SOFT TOY**

Our textured turtle in soft and subtle shades of pink and green features 8 TAGGIES ribbons. 9 in / 23 cm 41684M

Our precious turtle blanket features 18 TAGGIES ribbons and a peach satin-lined blanket.