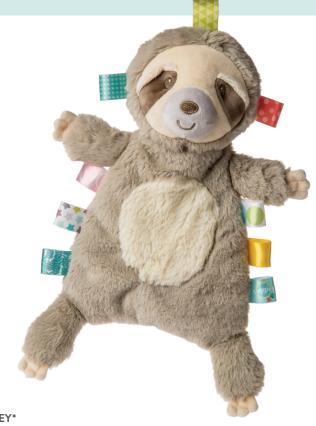

# **Molasses Sloth**

Begin each day with a long, slow hug.

# Why we love:

- In the baby market, sloths are hot!
- Perfect for boys, girls, and the "We want to be surprised" crowd.
- Naturally neutral colour palette.

# LOVEY\*

9 TAGGIES ribbons and fun toes adorn our lovable Lovey. 11 in / 28 cm 40245M