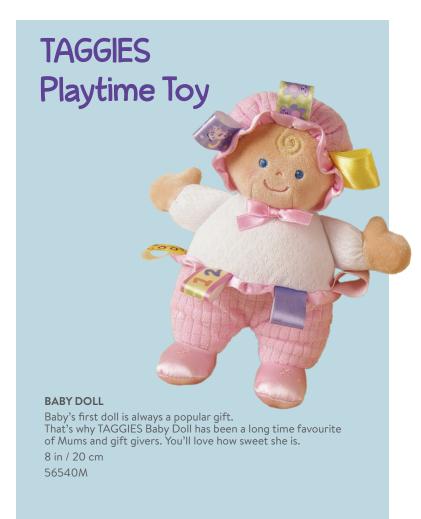

- Farm print includes several farm animals.
- Farm toys are a great way to start baby learning sounds.





# Barnyard Friends

# Why we love:

- Farm animals are always popular.
- Introduces babies to animal sights and sounds.
- Classic designs appeal to gift givers.



Understuffed body is mostly beans, making our lovey easy to hold. 12 in / 30 cm 40037M



### **SHERBET LAMB TEETHER RATTLE\***

Silicone teether on the outside, rattle inside, with 4 TAGGIES ribbons. 5 in / 13 cm 40030M



### **CRINKLE ME SHERBET LAMB**

Features an applique and embroidered lamb. Crinkle paper and squeaker inside. 6 x 6 in / 15 x 15 cm 40034M



















# SHERBET LAMB LOVEY\*

Stuffed head and a body with just enough beans makes this Lovey easy to hold and hard to put down. 12 in / 30 cm 40031M











# Camilla Caterpillar

Our slinky, smiling caterpillar soft toy in soft greens and pinks! With a segmented body, six legs, and 9 TAGGIES ribbons, she is ready to crawl into your heart. 10 in / 25 cm

41654M

**SOFT TOY** 

Camilla is the perfect cuddly caterpillar for little ones! Made with the softest materials and features beautiful shades of pink, coral, and soft greens.

TAGGIES ribbons provide an extra sensory experience for baby to explore and engage with.

# Why we love:

• Nature's miracle, the caterpillar, designed for babies.

• Soft dusty toned colour palette blends with room décor.

• Crinkle Me TAGGIES features butterflies to complete the nature story.

• Lots of tags for baby to explore.

# CRINKLE ME

Flexible loop for attaching to stroller and crib. Crinkle paper