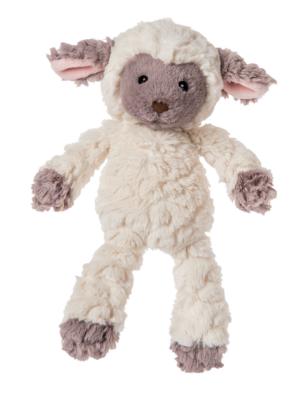

11 in / 28 cm 42690M

NURSERY PIGLET
11 in / 28 cm
42660M

**NURSERY LAMB** 11 in / 28 cm 42630M

NURSERY COW 11 in / 28 cm 42610M

**NURSERY HOUND** 11 in / 28 cm 42670M

NEW NURSERY YELLOW DUCK 11 in / 28 cm 42881M