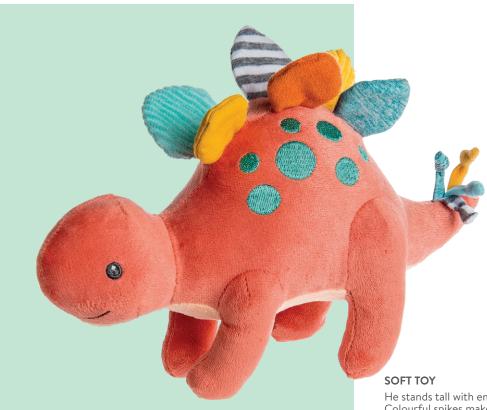

# pebblesaurus

Dinosaurs are always a big hit with little ones and Pebblesaurus are the cutest dinos you'll find. Decidedly un-ferocious, these dinosaurs will be a baby's best friend.

# Why we love:

- Top selling category.
- Updated and modern colour palette.
- Dinos are consumer favourites.

6 x 6 in / 15 x 15 cm

44311M

He stands tall with embroidered eyes and body spots. Colourful spikes make this decorative dinosaur a wonderful addition to any nursery.

10 in / 25 cm

44314M

CHARACTER BLANKET\*