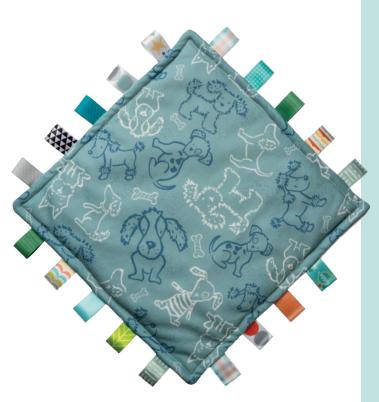

**COMFY JUNGLE\*** 12 x 12 in / 30 x 30 cm 41526M

**COMFY GOOD DOG\*** 12 x 12 in / 30 x 30 cm 41528M

**COMFY DINOSAUR\*** 12 x 12 in / 30 x 30 cm 41522M

TAGGIES ORIGINAL 12 x 12 in / 30 x 30 cm

**COMFY BUMBLE BEES\*** 12 x 12 in / 30 x 30 cm 41517M

**COMFY BUNNIES\*** 12 x 12 in / 30 x 30 cm 41511M