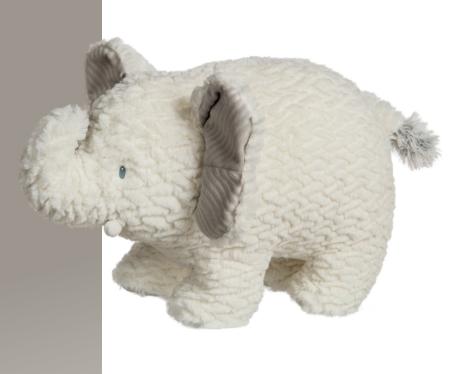

# afrique grey & white boutique

Gender neutral colour palette and designs, Mary Meyer's beautiful shades of grey have been helping Mums create elegant and modern nurseries while making them smile.

# **ELEPHANT SOFT TOY**

She's a grand and graceful addition to baby's nursery. 15 in / 38 cm 42057M