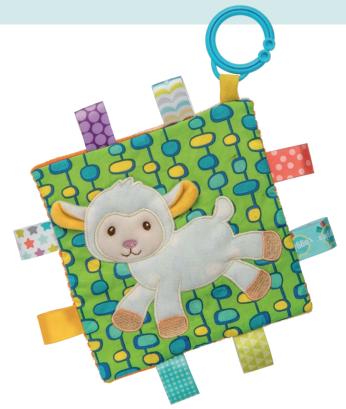

FT TOY**

Our modern spotted cow is made with a variety of textured fabrics in gender-neutral colours and features 9 TAGGIES ribbons for tactile stimulation.

10 in / 25 cm

43284M



# Why we love:

- Cows are a top selling animal for babies.
- Popular black and white colour palette with pops of colour.
- Farm print includes several farm animals.
- Farm toys are a great way to start baby learning sounds.





# Barnyard Friends

# Why we love:

- Farm animals are always popular.
- Introduces babies to animal sights and sounds.
- Classic designs appeal to gift givers.



Understuffed body is mostly beans, making our lovey easy to hold. 12 in / 30 cm 40037M



### **SHERBET LAMB TEETHER RATTLE\***

Silicone teether on the outside, rattle inside, with 4 TAGGIES ribbons. 5 in / 13 cm 40030M



### **CRINKLE ME SHERBET LAMB**

Features an applique and embroidered lamb. Crinkle paper and squeaker inside. 6 x 6 in / 15 x 15 cm 40034M



















# SHERBET LAMB LOVEY\*

Stuffed head and a body with just enough beans makes this Lovey easy to hold and hard to put down. 12 in / 30 cm 40031M











# Camilla Caterpillar

Our slinky, smiling caterpillar soft toy in soft greens and pinks! With a segmented body, six legs, and 9 TAGGIES ribbons, she is ready to crawl into your heart. 10 in / 25 cm

41654M

**SOFT TOY** 

Camilla is the perfect cuddly caterpillar for little ones! Made with the softest materials and features beautiful shades of pink, coral, and soft greens.

TAGGIES ribbons provide an extra sensory experience for baby to explore and engage with.

# Why we love: