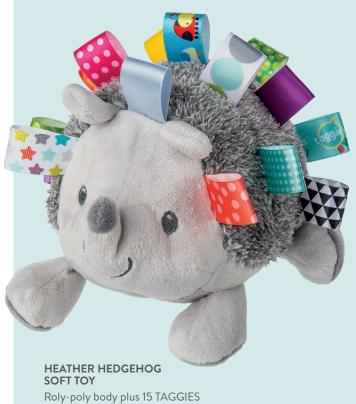

# Heather Hedgehog

Mixed grey plush and colourful ribbons give this hedgehog a contemporary look.

# Why we love:

- Modern grey colours appeal to modern Mums.
- Mixed fabrics provide tactile stimulation.
- Trending woodland characters.
- Gender neutral design.

Roly-poly body plus 15 IAGGIES ribbons adds up to one adorable and very popular hedgehog.
8 in / 20 cm
40203M