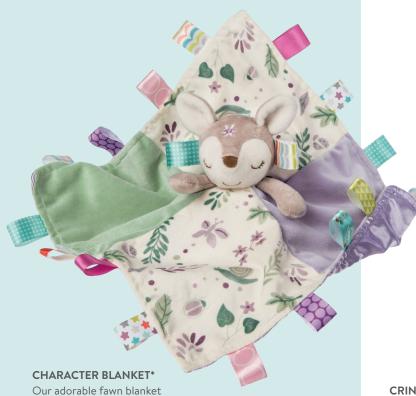

# Flora Fawn

Our little deer is perfect for little dears.

# Why we love:

- Fawns are baby gift favourite.
- Touches of purple keep this look fresh.
- Sleepy eyes add a sweet touch.

features 18 TAGGIES ribbons

and a lavender satin liner.

13 x 13 in / 33 x 33 cm

40254M