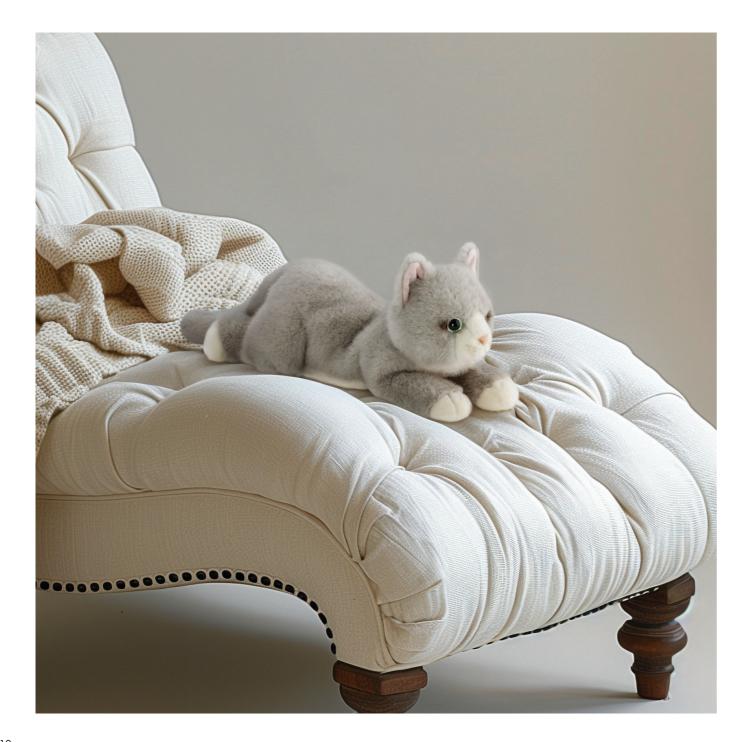

## Esme Tabby Cat

The Tabby cat, with its distinctive patterned fur and endearing personality, is one of the most cherished feline companions. Known for their affectionate nature and striking coats, Tabby cats are celebrated for their unique beauty and charming presence.

This lifelike Tabby cat plush features meticulously detailed striped fur, crafted from exceptionally soft and plush material, making it ideal for a comforting touch. Presented in a charming, playful stretch with its front paws extended and tail gracefully curved, this piece exudes both charm and realism.

The cat's large, expressive green eyes and delicate pink nose enhance its lovable expression, while its upright ears and finely embroidered details further contribute to the high-quality craftsmanship.

Perfect for cat enthusiasts of all ages, this Tabby cat is an exquisite addition to any collection, offering both aesthetic appeal and tactile comfort.

61612 14″/36cm