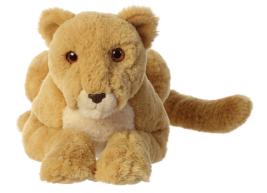

#### Aaliyah Lioness

Introducing our captivating lioness – a stunning tribute to the majesty of this regal creature. Cloaked in a soft, sandy coat with a distinctive lighter shade on her chest and around her nose, this masterpiece captures the lioness's graceful beauty with extraordinary precision. Positioned elegantly with her front paws stretched out, she exudes a serene yet powerful presence that invites comfort and admiration.

Her face, intricately detailed with a small, rounded nose, delicate mouth, and bright, expressive eyes, is designed to capture hearts. The realistic touch of her rounded ears and the graceful sweep of her slender tail only add to her lifelike allure.

Crafted from high-quality, durable materials, this lioness promises enduring joy and boundless imaginative play, making her a cherished companion for years to come.

03528 20″/51cm

18″/46cm