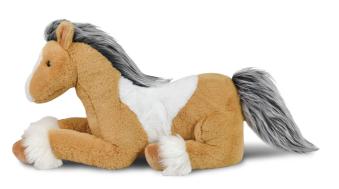

### Arabella Horse

This horse exudes warmth and charm with its rich caramel coat, accented by a striking white blaze and markings. The flowing mane and tail, highlighted with soft grey streaks, enhance its lifelike appearance. Resting in a relaxed, reclining position, it embodies a sense of calm and tranquillity. The delicate fur around its hooves and the gentle expression in its eyes make it a captivating and endearing presence.

Crafted with meticulous attention to detail, this horse captures the essence of elegance and serenity. Its soft, inviting texture is matched by its thoughtful design, making it not just a decorative piece but a comforting companion. Whether displayed as a centrepiece or kept close, this horse brings a touch of natural beauty and quiet grace to any setting.

61523 18″/46cm