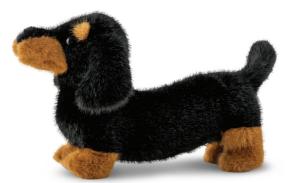

### Koda Dachshund

This plush creation is an adorable and detailed representation of a Dachshund, capturing the breed's distinctive features with impressive accuracy. The elongated body and short legs closely mimic the characteristic shape of a real Dachshund, making it instantly recognisable. The luxuriously soft fur is predominantly deep black, contrasted by vibrant tan accents on the muzzle, eyebrows, feet, and above the eyes, enhancing its lifelike appearance.

The dog's glossy black eyes add a playful and endearing expression, while the soft, floppy ears contribute to its cuddly and approachable look. Every aspect of this plush Dachshund has been crafted with meticulous attention to detail, ensuring it is not only a delightful companion but also a faithful representation of the beloved breed.

61610 15″/38cm