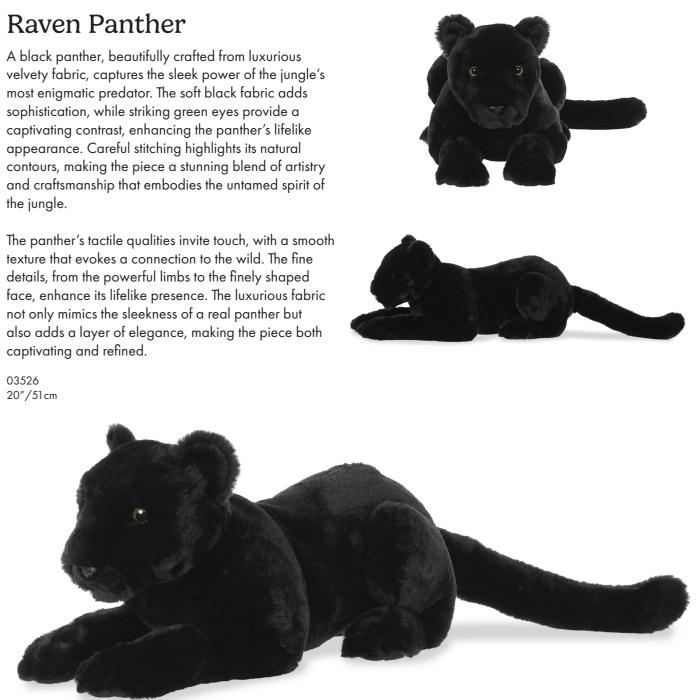

### **Raven Panther**

velvety fabric, captures the sleek power of the jungle's most enigmatic predator. The soft black fabric adds sophistication, while striking green eyes provide a captivating contrast, enhancing the panther's lifelike appearance. Careful stitching highlights its natural contours, making the piece a stunning blend of artistry and craftsmanship that embodies the untamed spirit of the jungle.

The panther's tactile qualities invite touch, with a smooth texture that evokes a connection to the wild. The fine details, from the powerful limbs to the finely shaped face, enhance its lifelike presence. The luxurious fabric not only mimics the sleekness of a real panther but also adds a layer of elegance, making the piece both captivating and refined.