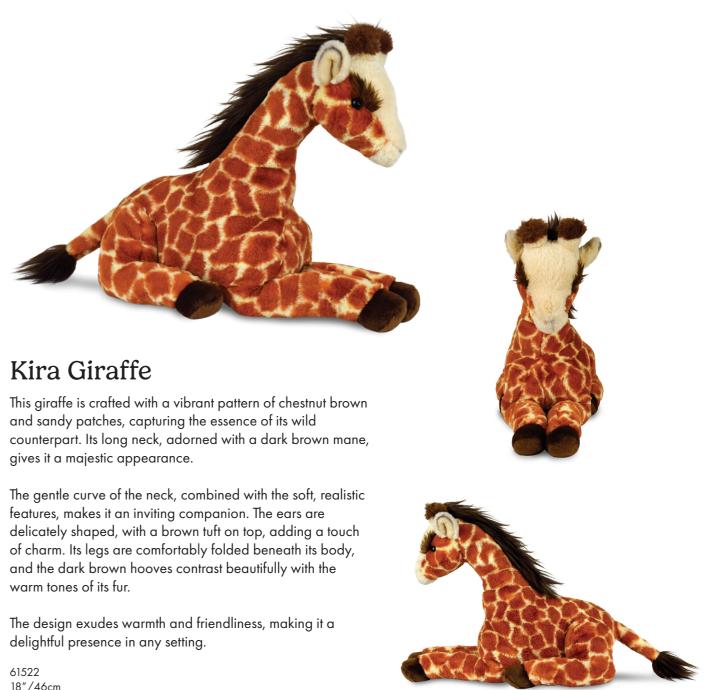

### Arabella Horse

This horse exudes warmth and charm with its rich caramel coat, accented by a striking white blaze and markings. The flowing mane and tail, highlighted with soft grey streaks, enhance its lifelike appearance. Resting in a relaxed, reclining position, it embodies a sense of calm and tranquillity. The delicate fur around its hooves and the gentle expression in its eyes make it a captivating and endearing presence.

Crafted with meticulous attention to detail, this horse captures the essence of elegance and serenity. Its soft, inviting texture is matched by its thoughtful design, making it not just a decorative piece but a comforting companion. Whether displayed as a centrepiece or kept close, this horse brings a touch of natural beauty and quiet grace to any setting.

61523 18″/46cm