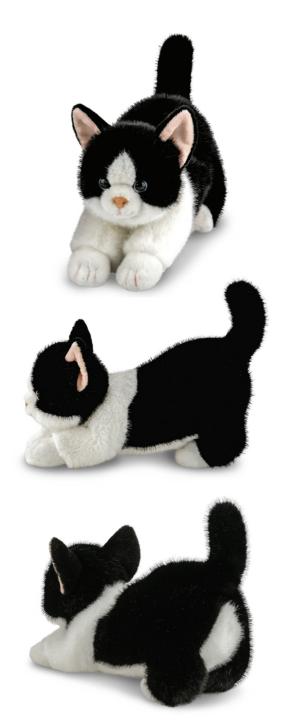

### Domino Tuxedo Cat

This adorable black-and-white kitten plush is crafted to resemble a real cat, featuring ultra-soft, furry fabric that mimics the texture of a kitten's fur. The cat is shown in a playful crouching position, with its front paws stretched forward and its tail curved upward, suggesting it's ready to pounce or play.

The kitten has a striking black coat with a contrasting white face, chest, and front paws. Its ears are a charming blend of black on the outside and soft pink on the inside, adding to its lifelike appearance. The large, round, and expressive eyes give it an irresistible, curious look. A delicate pink nose and subtly stitched mouth further enhance its endearing charm.

61613 12″/30cm