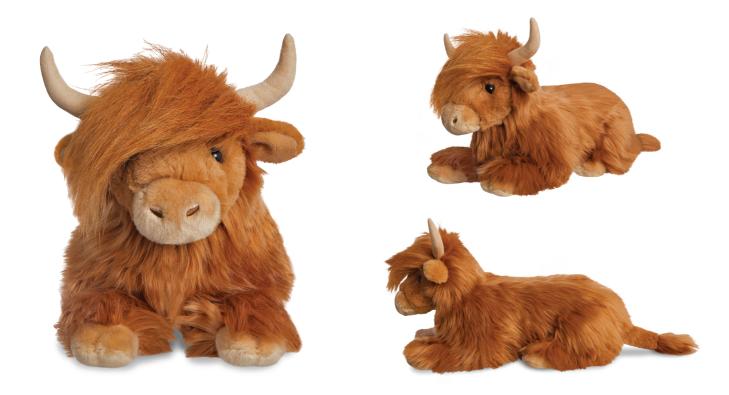

### Bruce Highland Cow

The Highland Cow embodies the rustic charm and rugged beauty of Scotland's most iconic breed. Crafted with exceptional attention to detail, it features a luxuriously soft, shaggy coat in a rich, earthy brown, perfectly mirroring the distinctive fur that makes Highland Cows so beloved.

With expressive, dark eyes filled with warmth, the cow has a gentle and inviting presence. Its carefully sculpted horns curve gracefully, adding an authentic touch to its design. The snout, delicately stitched, highlights the craftsmanship involved in creating such a realistic and charming piece.

In a relaxed, lying-down posture, the Highland Cow exudes a sense of calm and comfort, making it an appealing addition to any space. Whether placed on a shelf, in a cosy nook, or in a prominent spot in a collection, the Highland Cow stands out as a beautiful and memorable piece that captures the essence of the Scottish Highlands.

61362 16"/41cm