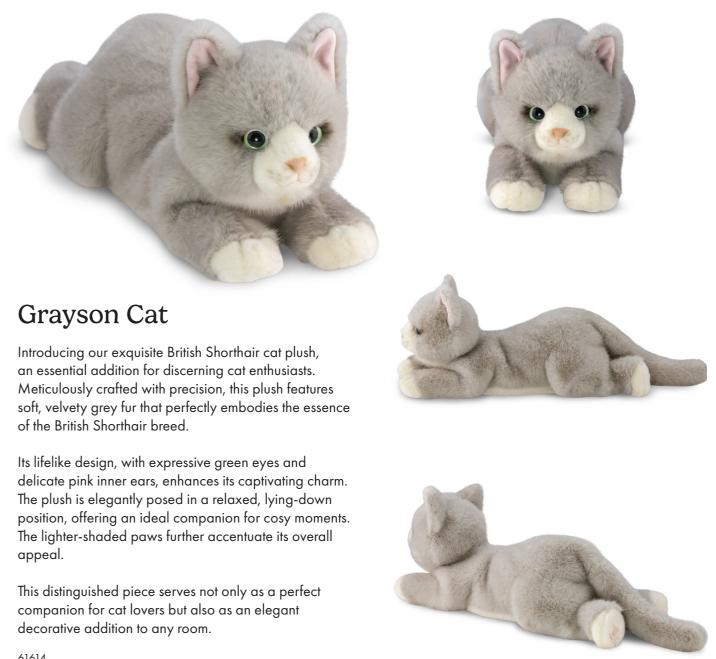

## Esme Tabby Cat

The Tabby cat, with its distinctive patterned fur and endearing personality, is one of the most cherished feline companions. Known for their affectionate nature and striking coats, Tabby cats are celebrated for their unique beauty and charming presence.

This lifelike Tabby cat plush features meticulously detailed striped fur, crafted from exceptionally soft and plush material, making it ideal for a comforting touch. Presented in a charming, playful stretch with its front paws extended and tail gracefully curved, this piece exudes both charm and realism.

The cat's large, expressive green eyes and delicate pink nose enhance its lovable expression, while its upright ears and finely embroidered details further contribute to the high-quality craftsmanship.

Perfect for cat enthusiasts of all ages, this Tabby cat is an exquisite addition to any collection, offering both aesthetic appeal and tactile comfort.

61612 14″/36cm