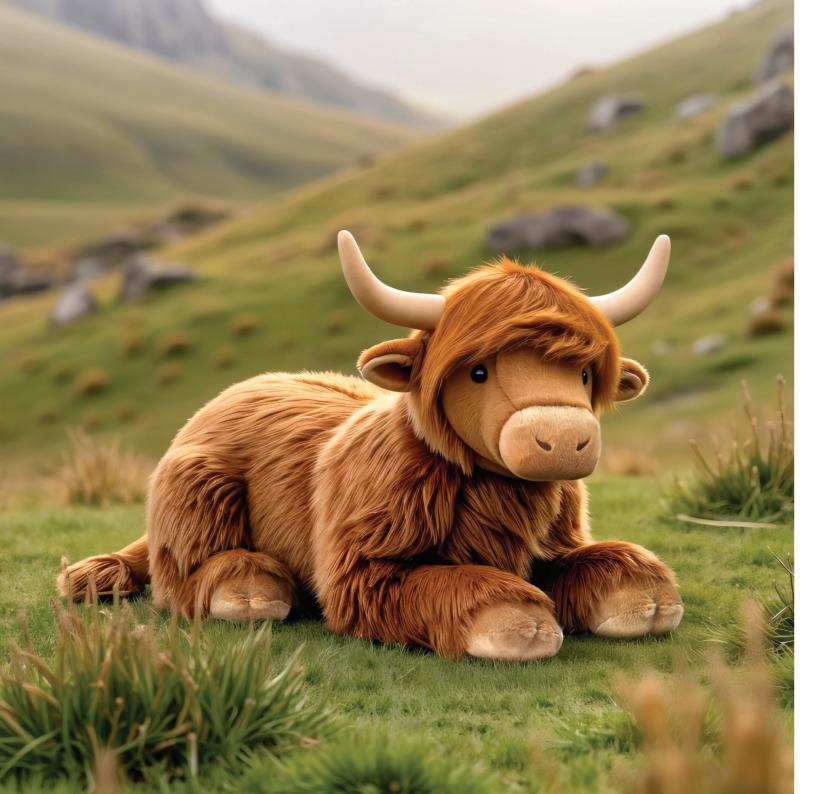

### NEW Bruce Highland Cow

Presenting the exquisite new 27" Highland Cow – a grand, statement-making edition of our cherished classic. Thoughtfully crafted at a more generous scale, this distinguished piece brings elevated warmth, character, and timeless charm to any interior.

Inspired by the enduring beauty of the Scottish Highlands, this plush Highland Cow captures the spirit of the iconic breed with both elegance and heart. Its thick, tousled coat in rich, natural brown evokes windswept hills and rugged pastures, while the cow's relaxed, reclining pose invites a sense of calm and familiarity.

With gentle, dark eyes full of character and softly curved horns adding an authentic touch, every detail has been carefully considered to reflect the Highland Cow's signature charm. The delicately stitched snout and luxuriously soft texture make it not only a striking piece but an irresistibly huggable companion.

61647 27″/69cm