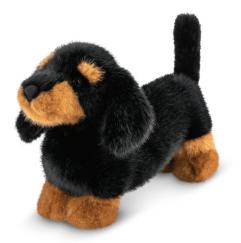

### Koda Dachshund

This plush creation is an adorable and detailed representation of a Dachshund, capturing the breed's distinctive features with impressive accuracy. The elongated body and short legs closely mimic the characteristic shape of a real Dachshund, making it instantly recognisable. The luxuriously soft fur is predominantly deep black, contrasted by vibrant tan accents on the muzzle, eyebrows, feet, and above the eyes, enhancing its lifelike appearance.

The dog's glossy black eyes add a playful and endearing expression, while the soft, floppy ears contribute to its cuddly and approachable look. Every aspect of this plush Dachshund has been crafted with meticulous attention to detail, ensuring it is not only a delightful companion but also a faithful representation of the beloved breed.

61610 15″/38cm