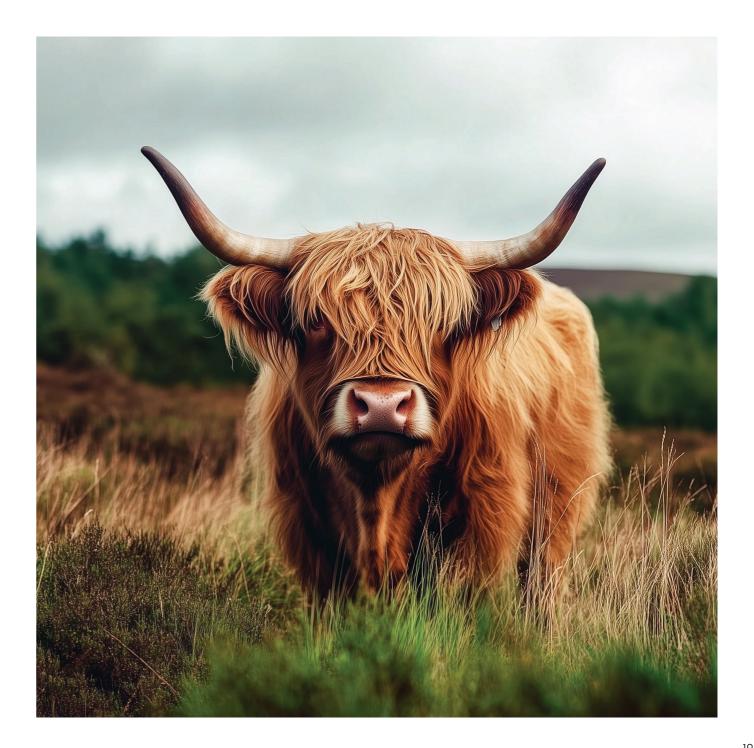

### NEW Bruce Highland Cow

Presenting the exquisite new 27" Highland Cow – a grand, statement-making edition of our cherished classic. Thoughtfully crafted at a more generous scale, this distinguished piece brings elevated warmth, character, and timeless charm to any interior.

Inspired by the enduring beauty of the Scottish Highlands, this plush Highland Cow captures the spirit of the iconic breed with both elegance and heart. Its thick, tousled coat in rich, natural brown evokes windswept hills and rugged pastures, while the cow's relaxed, reclining pose invites a sense of calm and familiarity.

With gentle, dark eyes full of character and softly curved horns adding an authentic touch, every detail has been carefully considered to reflect the Highland Cow's signature charm. The delicately stitched snout and luxuriously soft texture make it not only a striking piece but an irresistibly huggable companion.

61647 27″/69cm