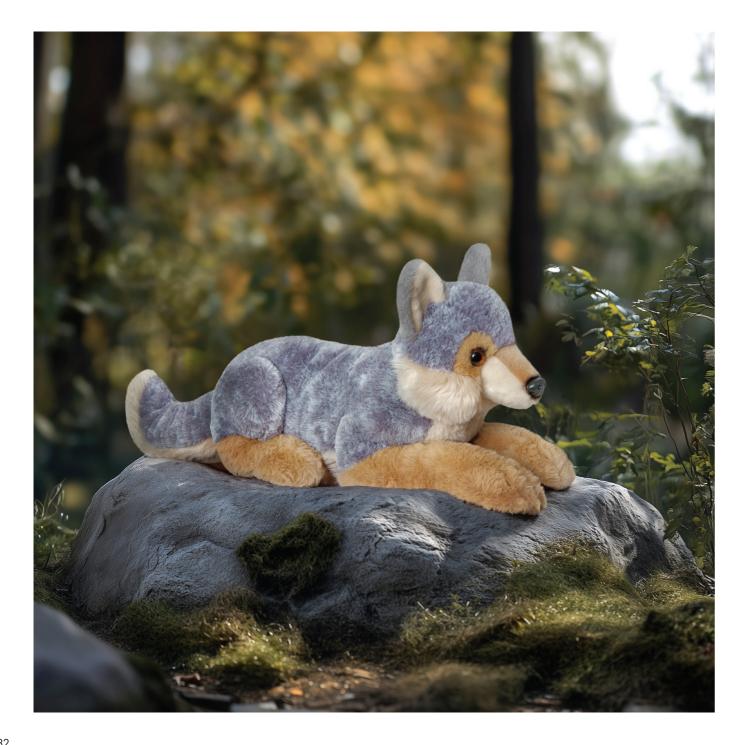

# Flynn Fox

The fox, with its distinctive reddish fur and bushy tail, is a charming and adaptable creature found in both rural and urban areas. Known for its intelligence and agility, the fox thrives as a skilled hunter and scavenger, often seen at twilight or foraging through the underbrush. It embodies the wild spirit of the British countryside.

This fox exudes a lifelike charm, capturing the essence of its wild counterpart with remarkable accuracy. Its vibrant russet fur is complemented by a white-tipped tail and dark paws, embodying the elegance and agility of a real fox. The carefully crafted fur, soft to the touch, enhances its realistic appearance, making it a striking representation of nature's beauty.

The expressive eyes glimmer with curiosity, drawing you in, while the relaxed, lying-down pose suggests a moment of peaceful rest after a day of exploration. The alert ears, standing tall, give it a playful yet attentive demeanour, adding to its overall character. The black-tipped snout adds a final touch of realism, making this fox a truly captivating piece, perfect for those who appreciate the charm of nature's creatures.