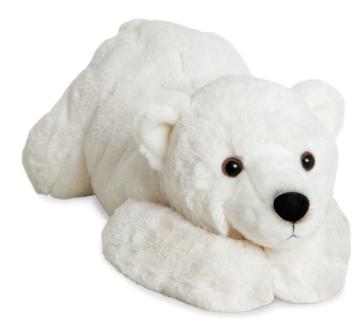

#### Eirwen Polar Bear

This exquisite polar bear is expertly crafted from high-quality white fabric, offering an exceptionally soft and luxurious tactile experience. Designed in a serene, reclining position, it exudes a sense of tranquillity and comfort, making it an ideal companion for relaxation.

Its finely detailed features include expressive black button eyes and a subtle black nose, which together create an endearing and lifelike expression. The elegantly tucked paws beneath its body further enhance its realistic and charming appearance.

Perfect as a sophisticated gift or a tasteful addition to any collection, this polar bear embodies both comfort and charm, making it appealing to those who appreciate quality and style.