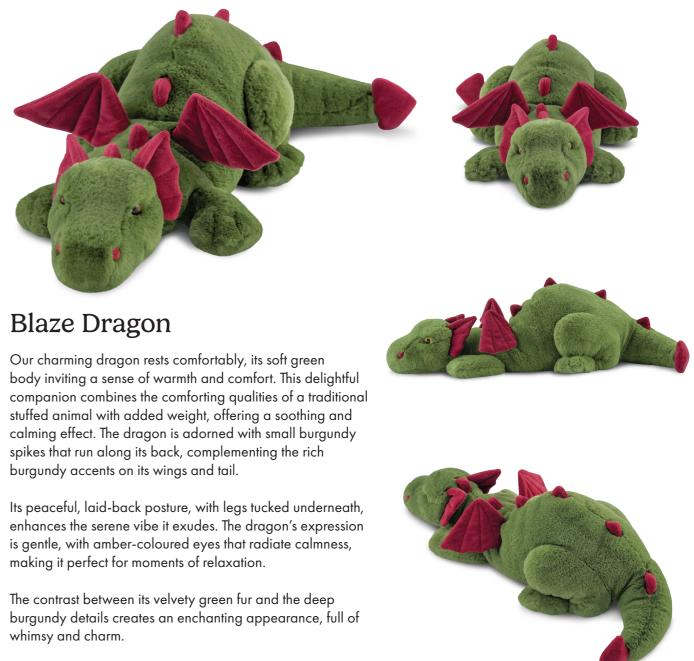

1521 20″/51cm







46

Snuggle up with this charming green alligator, designed to add comfort and character to any space. Crafted with a soft plush texture and weighted for a calming effect, it feels incredibly inviting to the touch. Its generously filled body provides a satisfying heft, ideal for cuddling or enhancing your decor.

Spike Alligator

The alligator's soothing green hue is accented by playful, textured spikes along its back, adding a whimsical touch. Its rounded snout and dark, expressive eyes give it a gentle, approachable look.

The patterned belly contrasts beautifully with the pale green exterior, featuring a subtle checked pattern in lighter tones for added charm. Its short, rounded limbs are positioned to create a relaxed, laid-back posture.

61606 25″/63cm













24"/61cm



#### Copyright © 2024

All rights reserved. No part of this publication may be reproduced or transmitted in any form or by any means, electronic or mechanical, including photocopy, recording or any other storage and retrieval system, without the prior written permission of Aurora.

All plush and product designs are ©Aurora.

| Aurora World Ltd              |
|-------------------------------|
| Aurora House                  |
| Hampshire Int'l Business Park |
| Crockford Lane                |
| Basingstoke                   |
| Hampshire                     |
| RG24 8WH                      |
| United Kingdom                |
|                               |

t : +44 (0) 1256 374260

www.auroraworld.co.uk

e : info@auroraworld.co.uk

Aurora World HK Ltd Unit 1808 18/F, Greenf