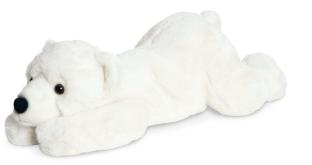

#### Eirwen Polar Bear

This exquisite polar bear is expertly crafted from high-quality white fabric, offering an exceptionally soft and luxurious tactile experience. Designed in a serene, reclining position, it exudes a sense of tranquillity and comfort, making it an ideal companion for relaxation.

Its finely detailed features include expressive black button eyes and a subtle black nose, which together create an endearing and lifelike expression. The elegantly tucked paws beneath its body further enhance its realistic and charming appearance.

Perfect as a sophisticated gift or a tasteful addition to any collection, this polar bear embodies both comfort and charm, making it appealing to those who appreciate quality and style.