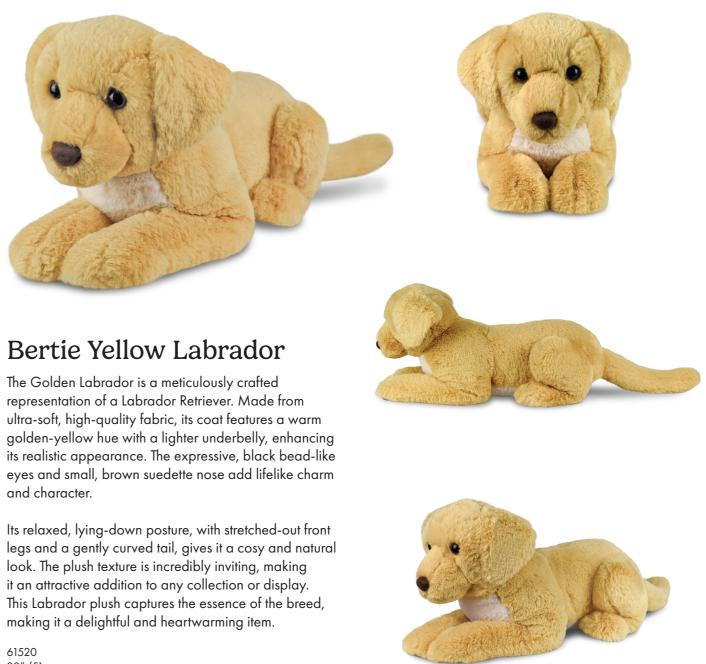

### Koda Dachshund

This plush creation is an adorable and detailed representation of a Dachshund, capturing the breed's distinctive features with impressive accuracy. The elongated body and short legs closely mimic the characteristic shape of a real Dachshund, making it instantly recognisable. The luxuriously soft fur is predominantly deep black, contrasted by vibrant tan accents on the muzzle, eyebrows, feet, and above the eyes, enhancing its lifelike appearance.

The dog's glossy black eyes add a playful and endearing expression, while the soft, floppy ears contribute to its cuddly and approachable look. Every aspect of this plush Dachshund has been crafted with meticulous attention to detail, ensuring it is not only a delightful companion but also a faithful representation of the beloved breed.

61610 15″/38cm