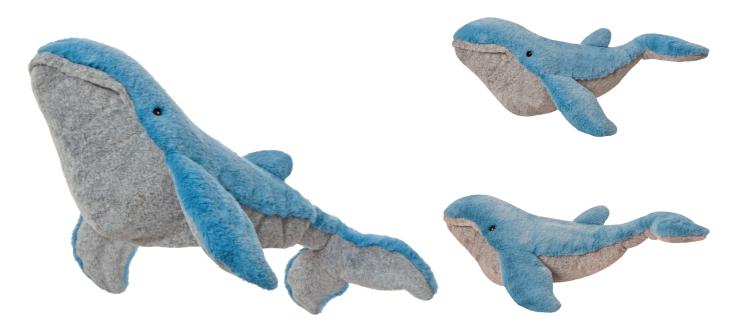

### Winston Whale

Our serene blue whale, crafted with meticulous attention to detail, exudes a sense of calm and tranquillity. Expertly designed to reflect the whale's impressive size and elegant form, this piece brings a touch of maritime splendour to your home decor. The combination of soft blue and gentle grey hues creates a soothing contrast that mirrors the vastness of the ocean.

Its graceful shape captures the essence of a whale gliding through the sea, while the gentle curves and soft textures invite a sense of comfort. With a plush, velvety texture, it becomes a visually striking and wonderfully comforting addition to any room.

Small, dark eyes are carefully placed to give the whale a friendly and approachable expression, capturing a sense of warmth and gentleness. The overall design, with its flowing lines and subtle shading, evokes a deep connection to the beauty and majesty of marine life. Perfect as a comforting companion or as a symbol of peace, the blue whale embodies the essence of the ocean's tranquillity.

61361 19″/48cm