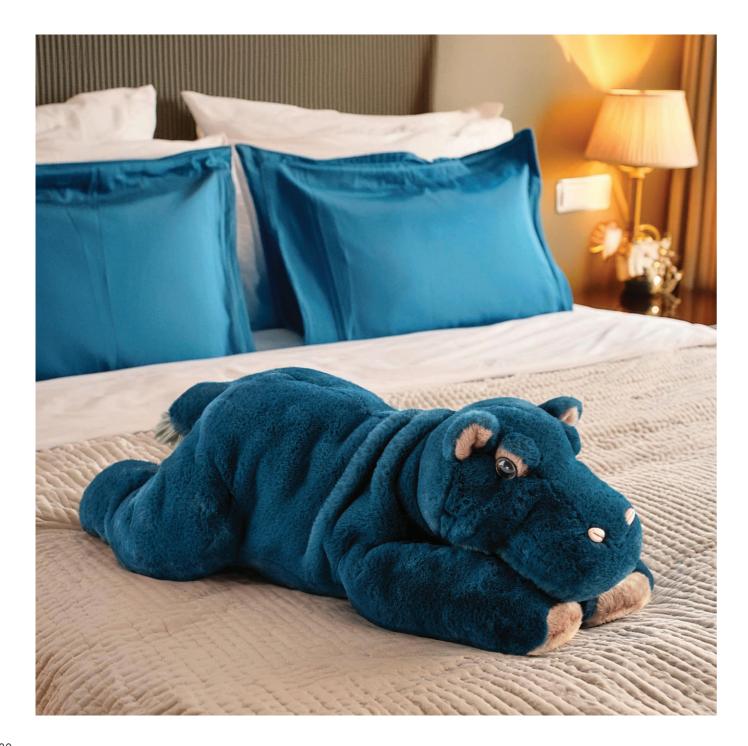

## Reggie Hippopotamus

Our delightful plush hippo is a charming representation of this iconic animal. With its gentle, serene expression and endearing features, it captures the essence of the hippo's gentle nature.

The soft, velvety teal blue fur is luxuriously plush, enveloping the hippo's well-stuffed body in a comforting embrace. Its design is characterised by a relaxed, lying-down posture that radiates tranquillity, while the finely detailed features add to its lifelike appeal.

The hippo's glossy black eyes are warm and inviting, drawing you in with their soulful gaze. The subtle pink nostrils lend a playful touch, and the soft pink accents on its ears and feet provide a sophisticated contrast to the deep blue fur, enhancing its visual charm.