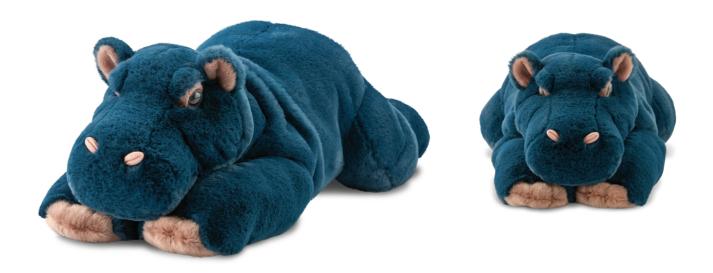

## Reggie Hippopotamus

Our delightful plush hippo is a charming representation of this iconic animal. With its gentle, serene expression and endearing features, it captures the essence of the hippo's gentle nature.

The soft, velvety teal blue fur is luxuriously plush, enveloping the hippo's well-stuffed body in a comforting embrace. Its design is characterised by a relaxed, lying-down posture that radiates tranquillity, while the finely detailed features add to its lifelike appeal.

The hippo's glossy black eyes are warm and inviting, drawing you in with their soulful gaze. The subtle pink nostrils lend a playful touch, and the soft pink accents on its ears and feet provide a sophisticated contrast to the deep blue fur, enhancing its visual charm.