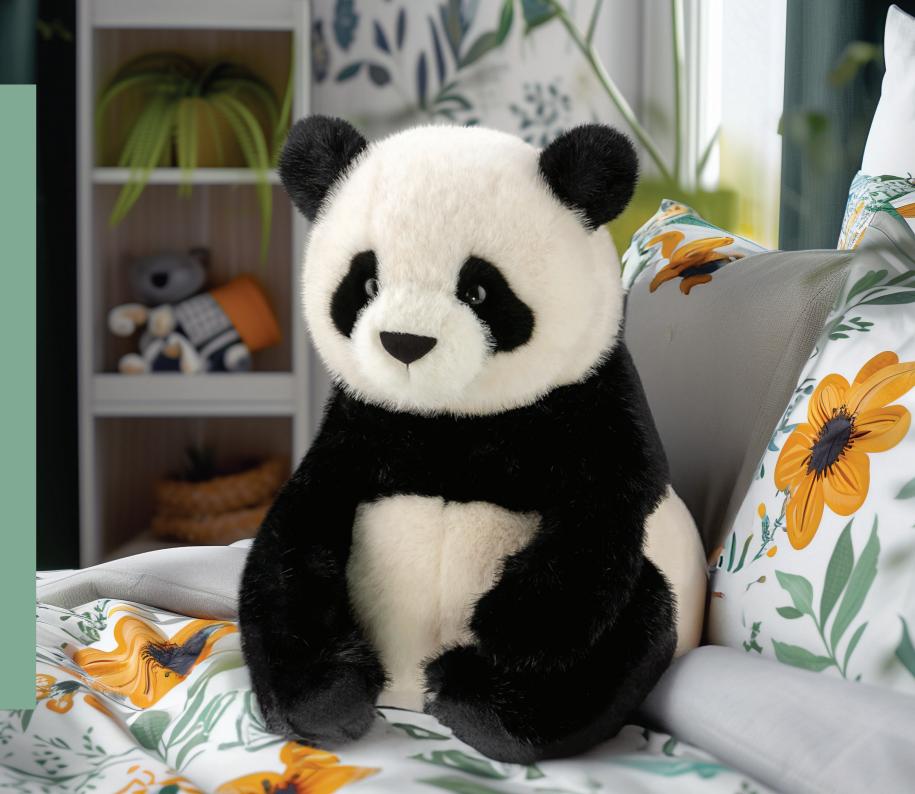

## Hui Ying Panda

Pandas, with their distinctive black and white coats and gentle demeanour, are universally cherished as symbols of peace and harmony. Native to the mountainous regions of China, these magnificent creatures captivate hearts with their playful nature and serene presence.

This exquisite panda is an essential addition for discerning collectors and enthusiasts. Thoughtfully crafted to capture the iconic charm of the panda, it features a harmonious blend of classic black and white fur. The expressive eye patches and round, plush ears are carefully designed to evoke a sense of endearing warmth and sophisticated charm.

The panda's body is covered in high-quality, luxurious fur that is exceptionally soft to the touch, providing a delightful tactile experience. The creamy white belly and face contrast elegantly with the deep black limbs and back, highlighting the intricate detailing. The small suedette black nose and gentle smile enhance its lifelike and approachable expression.

61609 12″/30cm