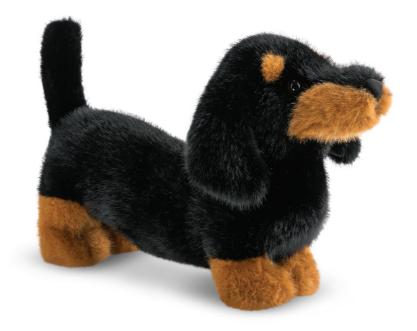

### Koda Dachshund

This plush creation is an adorable and detailed representation of a Dachshund, capturing the breed's distinctive features with impressive accuracy. The elongated body and short legs closely mimic the characteristic shape of a real Dachshund, making it instantly recognisable. The luxuriously soft fur is predominantly deep black, contrasted by vibrant tan accents on the muzzle, eyebrows, feet, and above the eyes, enhancing its lifelike appearance.

The dog's glossy black eyes add a playful and endearing expression, while the soft, floppy ears contribute to its cuddly and approachable look. Every aspect of this plush Dachshund has been crafted with meticulous attention to detail, ensuring it is not only a delightful companion but also a faithful representation of the beloved breed.

61610 15″/38cm