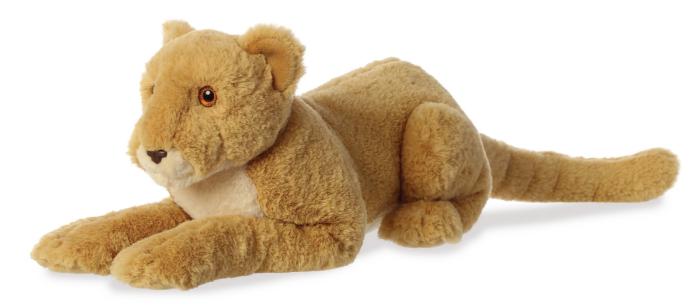

#### Aaliyah Lioness

Introducing our captivating lioness – a stunning tribute to the majesty of this regal creature. Cloaked in a soft, sandy coat with a distinctive lighter shade on her chest and around her nose, this masterpiece captures the lioness's graceful beauty with extraordinary precision. Positioned elegantly with her front paws stretched out, she exudes a serene yet powerful presence that invites comfort and admiration.

Her face, intricately detailed with a small, rounded nose, delicate mouth, and bright, expressive eyes, is designed to capture hearts. The realistic touch of her rounded ears and the graceful sweep of her slender tail only add to her lifelike allure.

Crafted from high-quality, durable materials, this lioness promises enduring joy and boundless imaginative play, making her a cherished companion for years to come.

03528 20″/51cm

18″/46cm