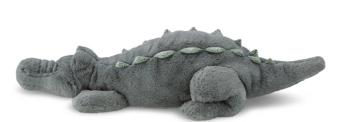

61521 20″/51cm

46

Snuggle up with this charming green alligator, designed to add comfort and character to any space. Crafted with a soft plush texture and weighted for a calming effect, it feels incredibly inviting to the touch. Its generously filled body provides a satisfying heft, ideal for cuddling or enhancing your decor.

Spike Alligator

The alligator's soothing green hue is accented by playful, textured spikes along its back, adding a whimsical touch. Its rounded snout and dark, expressive eyes give it a gentle, approachable look.

The patterned belly contrasts beautifully with the pale green exterior, featuring a subtle checked pattern in lighter tones for added charm. Its short, rounded limbs are positioned to create a relaxed, laid-back posture.

61606 25″/63cm

24"/61cm