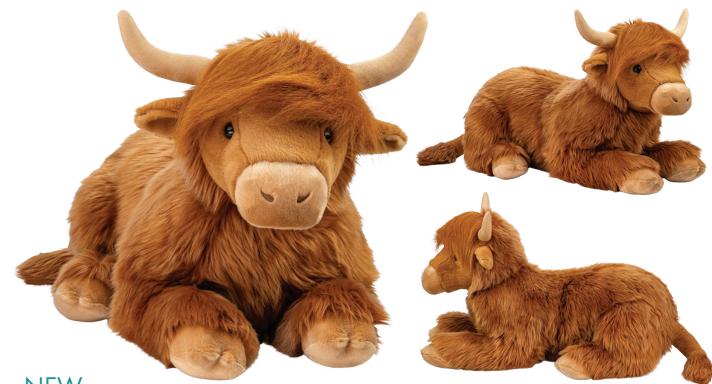

### NEW Bruce Highland Cow

Presenting the exquisite new 27" Highland Cow – a grand, statement-making edition of our cherished classic. Thoughtfully crafted at a more generous scale, this distinguished piece brings elevated warmth, character, and timeless charm to any interior.

Inspired by the enduring beauty of the Scottish Highlands, this plush Highland Cow captures the spirit of the iconic breed with both elegance and heart. Its thick, tousled coat in rich, natural brown evokes windswept hills and rugged pastures, while the cow's relaxed, reclining pose invites a sense of calm and familiarity.

With gentle, dark eyes full of character and softly curved horns adding an authentic touch, every detail has been carefully considered to reflect the Highland Cow's signature charm. The delicately stitched snout and luxuriously soft texture make it not only a striking piece but an irresistibly huggable companion.

61647 27″/69cm