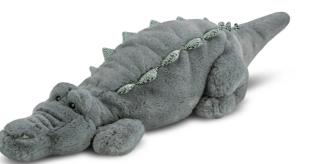

61521 20″/51cm

46

Snuggle up with this charming green alligator, designed to add comfort and character to any space. Crafted with a soft plush texture and weighted for a calming effect, it feels incredibly inviting to the touch. Its generously filled body provides a satisfying heft, ideal for cuddling or enhancing your decor.

Spike Alligator

The alligator's soothing green hue is accented by playful, textured spikes along its back, adding a whimsical touch. Its rounded snout and dark, expressive eyes give it a gentle, approachable look.

The patterned belly contrasts beautifully with the pale green exterior, featuring a subtle checked pattern in lighter tones for added charm. Its short, rounded limbs are positioned to create a relaxed, laid-back posture.

61606 25″/63cm

24"/61cm