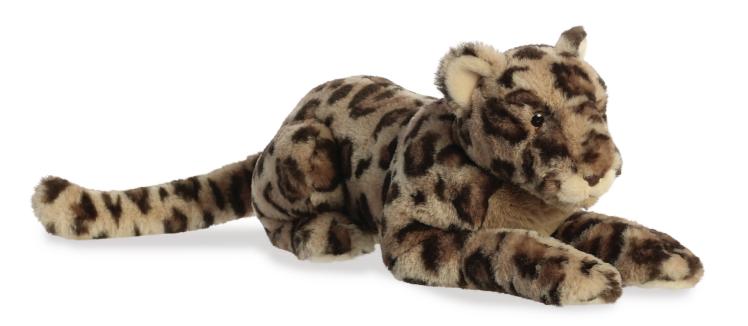

#### Jira Jaguar

Embrace the wild with this stunningly lifelike jaguar. Crafted with exceptional attention to detail, this jaguar showcases a beautifully patterned coat of brown and black rosettes, perfectly capturing the essence of its jungle origins. Its soft fur and sleek design offer a tactile experience that mirrors the elegance of this majestic creature.

The jaguar's expressive, watchful eyes add a touch of curiosity and mystery, while its relaxed posture, complete with outstretched legs and a gently curved tail, exudes a sense of calm and grace. Ideal for adding a touch of the exotic to any space, this jaguar effortlessly combines the power and serenity of the wilderness.

03525 20"/51cm