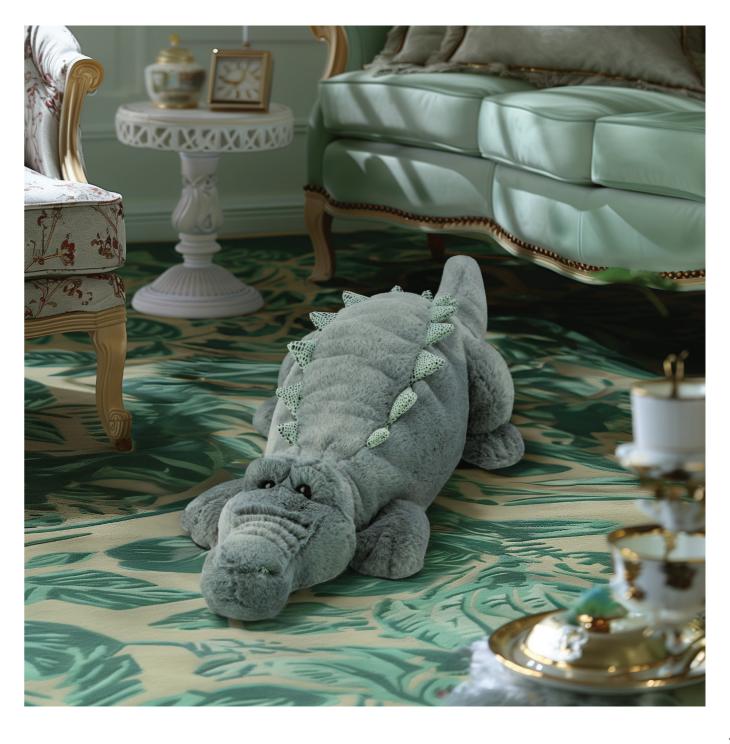

61521 20″/51cm

46

Snuggle up with this charming green alligator, designed to add comfort and character to any space. Crafted with a soft plush texture and weighted for a calming effect, it feels incredibly inviting to the touch. Its generously filled body provides a satisfying heft, ideal for cuddling or enhancing your decor.

Spike Alligator

The alligator's soothing green hue is accented by playful, textured spikes along its back, adding a whimsical touch. Its rounded snout and dark, expressive eyes give it a gentle, approachable look.

The patterned belly contrasts beautifully with the pale green exterior, featuring a subtle checked pattern in lighter tones for added charm. Its short, rounded limbs are positioned to create a relaxed, laid-back posture.

61606 25″/63cm

24"/61cm