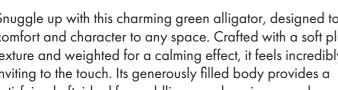

61521 20″/51cm

46

Snuggle up with this charming green alligator, designed to add comfort and character to any space. Crafted with a soft plush texture and weighted for a calming effect, it feels incredibly inviting to the touch. Its generously filled body provides a satisfying heft, ideal for cuddling or enhancing your decor.

Spike Alligator

The alligator's soothing green hue is accented by playful, textured spikes along its back, adding a whimsical touch. Its rounded snout and dark, expressive eyes give it a gentle, approachable look.

The patterned belly contrasts beautifully with the pale green exterior, featuring a subtle checked pattern in lighter tones for added charm. Its short, rounded limbs are positioned to create a relaxed, laid-back posture.

61606 25″/63cm

24"/61cm