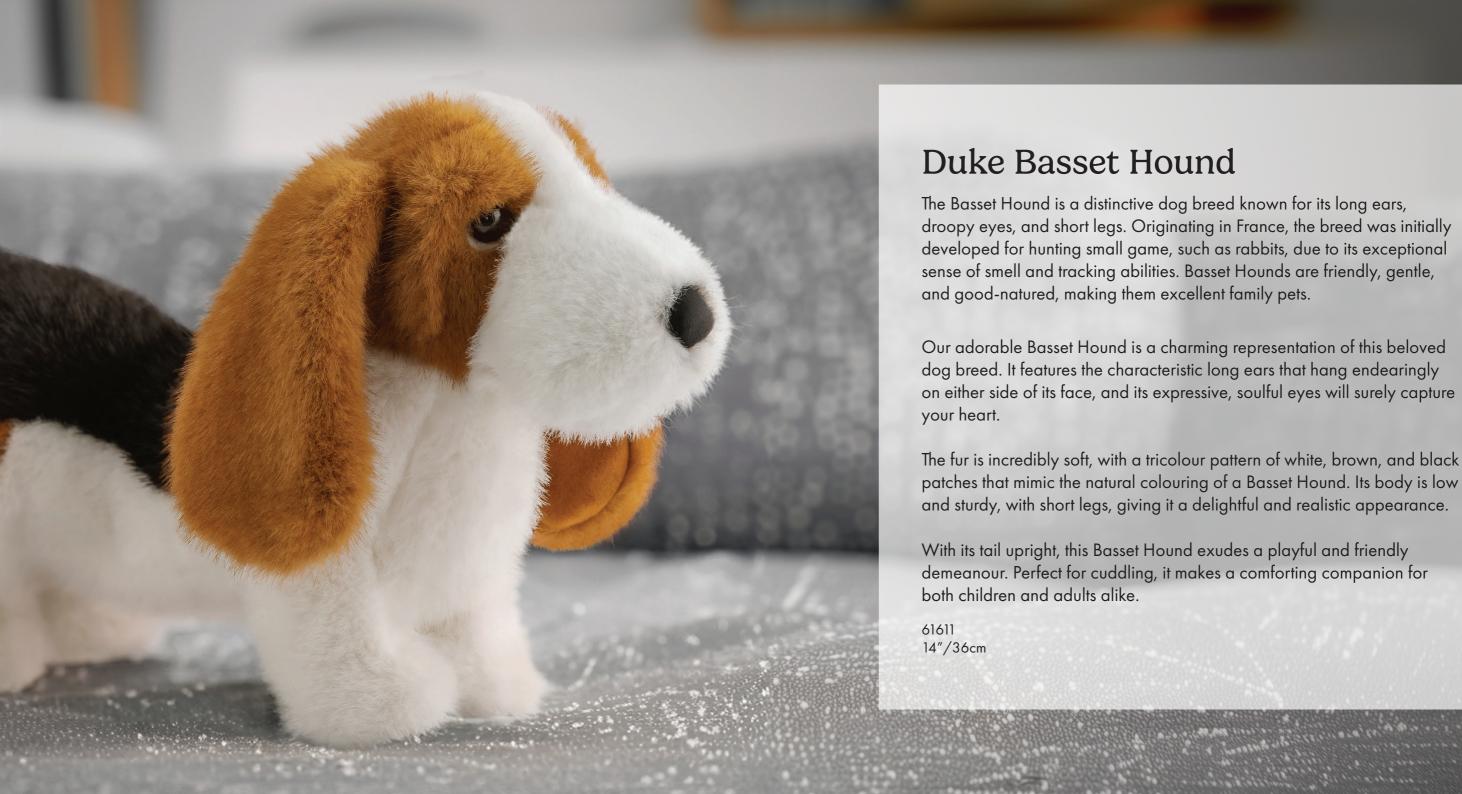

and a passion for quality home decor, Borealis offers an exclusive collection that showcases impeccable craftsmanship and timeless beauty.

Each item in the Borealis collection radiates grace and allure, enhancing any living space with its distinctive presence. Whether displayed on a shelf, draped across your bedspread, or given as a thoughtful gift, these exquisite pieces harmonise nostalgia with modern design, transforming your home into a sanctuary of style and sophistication.

For those enchanted by the beauty of wildlife or seeking to infuse their surroundings with classic charm, Borealis is the ultimate choice. Embrace the elegance of nature and elevate your decor with our stunning creations. Borealis—where every item is not just an addition to your home, but a cherished treasure.







### Koda Dachshund

This plush creation is an adorable and detailed representation of a Dachshund, capturing the breed's distinctive features with impressive accuracy. The elongated body and short legs closely mimic the characteristic shape of a real Dachshund, making it instantly recognisable. The luxuriously soft fur is predominantly deep black, contrasted by vibrant tan accents on the muzzle, eyebrows, feet, and above the eyes, enhancing its lifelike appearance.

The dog's glossy black eyes add a playful and endearing expression, while the soft, floppy ears contribute to its cuddly and approachable look. Every aspect of this plush Dachshund has been crafted with meticulous attention to detail, ensuring it is not only a delightful companion but also a faithful representation of the