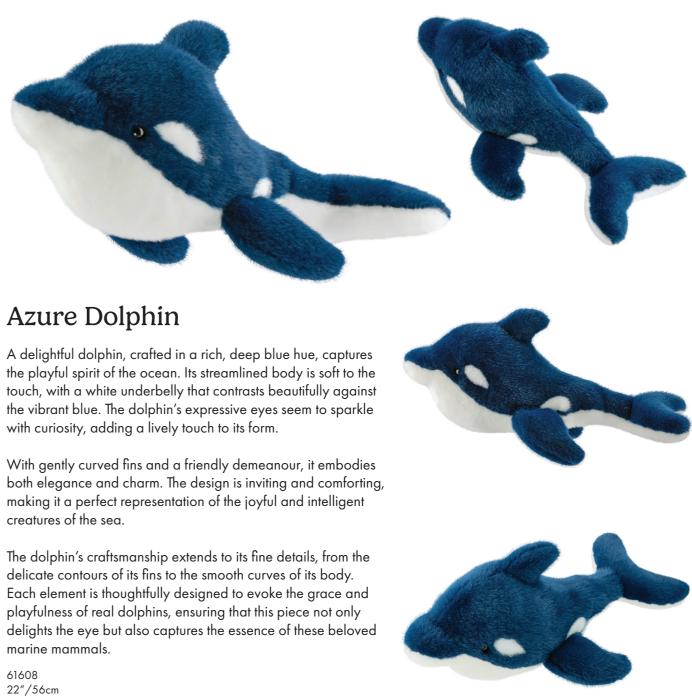

### Winston Whale

Our serene blue whale, crafted with meticulous attention to detail, exudes a sense of calm and tranquillity. Expertly designed to reflect the whale's impressive size and elegant form, this piece brings a touch of maritime splendour to your home decor. The combination of soft blue and gentle grey hues creates a soothing contrast that mirrors the vastness of the ocean.

Its graceful shape captures the essence of a whale gliding through the sea, while the gentle curves and soft textures invite a sense of comfort. With a plush, velvety texture, it becomes a visually striking and wonderfully comforting addition to any room.

Small, dark eyes are carefully placed to give the whale a friendly and approachable expression, capturing a sense of warmth and gentleness. The overall design, with its flowing lines and subtle shading, evokes a deep connection to the beauty and majesty of marine life. Perfect as a comforting companion or as a symbol of peace, the blue whale embodies the essence of the ocean's tranquillity.

61361 19″/48cm