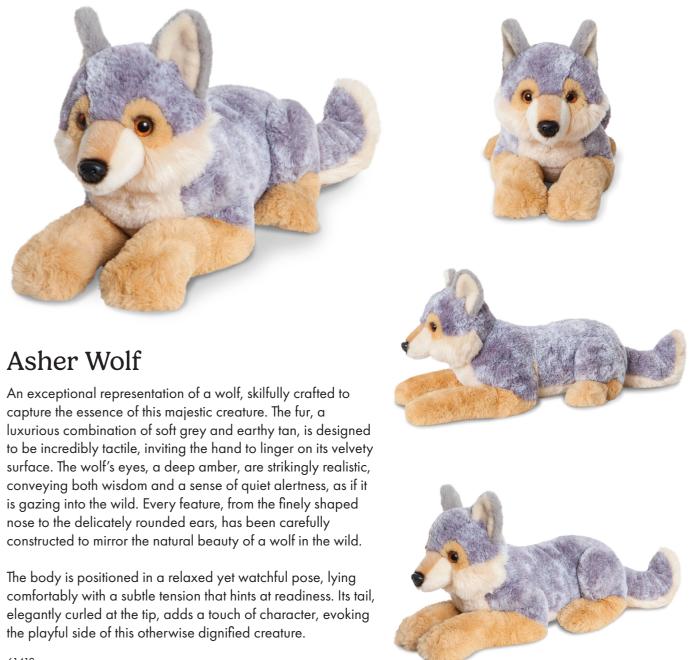

### Koda Dachshund

This plush creation is an adorable and detailed representation of a Dachshund, capturing the breed's distinctive features with impressive accuracy. The elongated body and short legs closely mimic the characteristic shape of a real Dachshund, making it instantly recognisable. The luxuriously soft fur is predominantly deep black, contrasted by vibrant tan accents on the muzzle, eyebrows, feet, and above the eyes, enhancing its lifelike appearance.

The dog's glossy black eyes add a playful and endearing expression, while the soft, floppy ears contribute to its cuddly and approachable look. Every aspect of this plush Dachshund has been crafted with meticulous attention to detail, ensuring it is not only a delightful companion but also a faithful representation of the beloved breed.

61610 15″/38cm