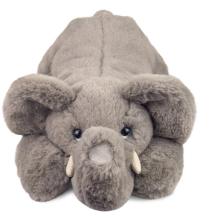

### Henri Elephant

Our delightful elephant features an incredibly soft grey exterior that invites touch. Its large, floppy ears and expressive blue eyes create a comforting and gentle expression. Lying in a relaxed position, the elephant's body is stretched out, with its trunk playfully curled upward, suggesting a calm and serene presence.

The small ivory-coloured tusks add a touch of lifelike detail, enhancing its charm. Every aspect of this elephant exudes warmth and tranquillity, making it a perfect companion to bring a sense of peace and comfort to any space.

61521 20″/51cm

46

Snuggle up with this charming green alligator, designed to add comfort and character to any space. Crafted with a soft plush texture and weighted for a calming effect, it feels incredibly inviting to the touch. Its generously filled body provides a satisfying heft, ideal for cuddling or enhancing your decor.