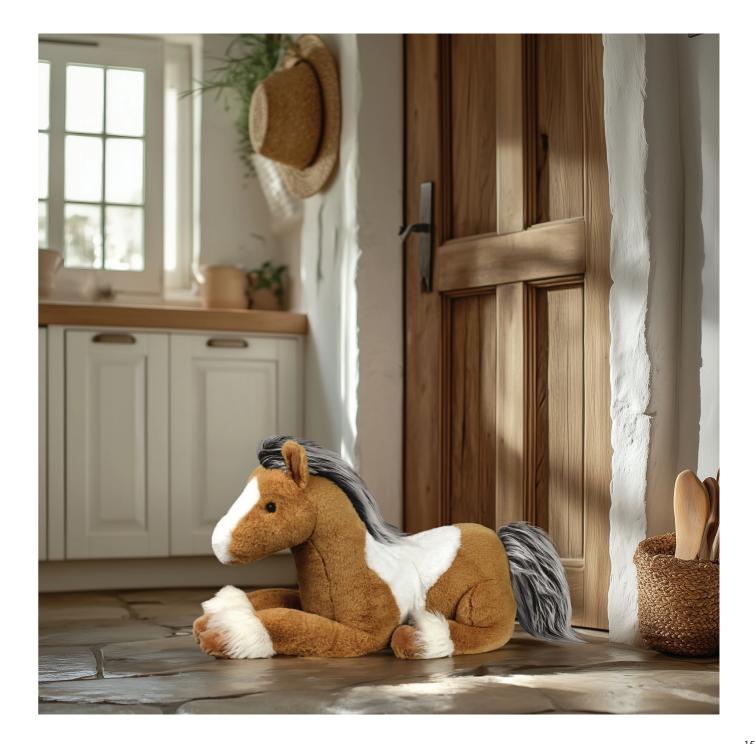

### Arabella Horse

This horse exudes warmth and charm with its rich caramel coat, accented by a striking white blaze and markings. The flowing mane and tail, highlighted with soft grey streaks, enhance its lifelike appearance. Resting in a relaxed, reclining position, it embodies a sense of calm and tranquillity. The delicate fur around its hooves and the gentle expression in its eyes make it a captivating and endearing presence.

Crafted with meticulous attention to detail, this horse captures the essence of elegance and serenity. Its soft, inviting texture is matched by its thoughtful design, making it not just a decorative piece but a comforting companion. Whether displayed as a centrepiece or kept close, this horse brings a touch of natural beauty and quiet grace to any setting.

61523 18″/46cm