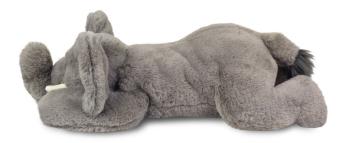

### Henri Elephant

Our delightful elephant features an incredibly soft grey exterior that invites touch. Its large, floppy ears and expressive blue eyes create a comforting and gentle expression. Lying in a relaxed position, the elephant's body is stretched out, with its trunk playfully curled upward, suggesting a calm and serene presence.

The small ivory-coloured tusks add a touch of lifelike detail, enhancing its charm. Every aspect of this elephant exudes warmth and tranquillity, making it a perfect companion to bring a sense of peace and comfort to any space.

61521 20″/51cm

46

Snuggle up with this charming green alligator, designed to add comfort and character to any space. Crafted with a soft plush texture and weighted for a calming effect, it feels incredibly inviting to the touch. Its generously filled body provides a satisfying heft, ideal for cuddling or enhancing your decor.