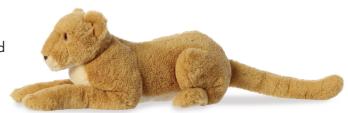

#### Aaliyah Lioness

Introducing our captivating lioness – a stunning tribute to the majesty of this regal creature. Cloaked in a soft, sandy coat with a distinctive lighter shade on her chest and around her nose, this masterpiece captures the lioness's graceful beauty with extraordinary precision. Positioned elegantly with her front paws stretched out, she exudes a serene yet powerful presence that invites comfort and admiration.

Her face, intricately detailed with a small, rounded nose, delicate mouth, and bright, expressive eyes, is designed to capture hearts. The realistic touch of her rounded ears and the graceful sweep of her slender tail only add to her lifelike allure.

Crafted from high-quality, durable materials, this lioness promises enduring joy and boundless imaginative play, making her a cherished companion for years to come.

03528 20″/51cm

18″/46cm