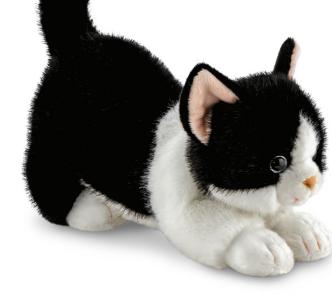

### Domino Tuxedo Cat

This adorable black-and-white kitten plush is crafted to resemble a real cat, featuring ultra-soft, furry fabric that mimics the texture of a kitten's fur. The cat is shown in a playful crouching position, with its front paws stretched forward and its tail curved upward, suggesting it's ready to pounce or play.

The kitten has a striking black coat with a contrasting white face, chest, and front paws. Its ears are a charming blend of black on the outside and soft pink on the inside, adding to its lifelike appearance. The large, round, and expressive eyes give it an irresistible, curious look. A delicate pink nose and subtly stitched mouth further enhance its endearing charm.

61613 12″/30cm