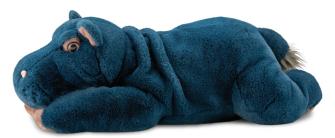

## Reggie Hippopotamus

Our delightful plush hippo is a charming representation of this iconic animal. With its gentle, serene expression and endearing features, it captures the essence of the hippo's gentle nature.

The soft, velvety teal blue fur is luxuriously plush, enveloping the hippo's well-stuffed body in a comforting embrace. Its design is characterised by a relaxed, lying-down posture that radiates tranquillity, while the finely detailed features add to its lifelike appeal.

The hippo's glossy black eyes are warm and inviting, drawing you in with their soulful gaze. The subtle pink nostrils lend a playful touch, and the soft pink accents on its ears and feet provide a sophisticated contrast to the deep blue fur, enhancing its visual charm.