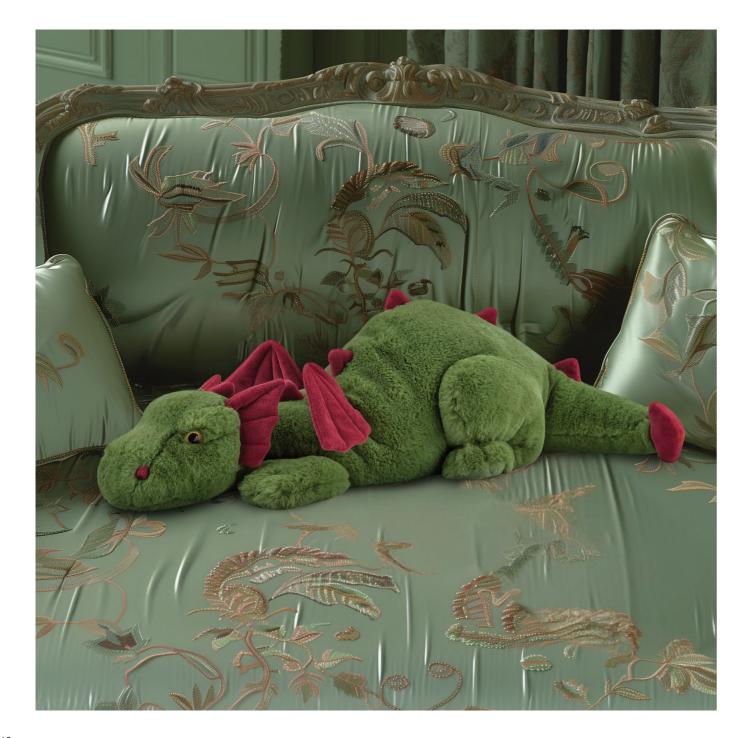

61521 20″/51cm







46

Snuggle up with this charming green alligator, designed to add comfort and character to any space. Crafted with a soft plush texture and weighted for a calming effect, it feels incredibly inviting to the touch. Its generously filled body provides a satisfying heft, ideal for cuddling or enhancing your decor.

Spike Alligator

The alligator's soothing green hue is accented by playful, textured spikes along its back, adding a whimsical touch. Its rounded snout and dark, expressive eyes give it a gentle, approachable look.

The patterned belly contrasts beautifully with the pale green exterior, featuring a subtle checked pattern in lighter tones for added charm. Its short, rounded limbs are positioned to create a relaxed, laid-back posture.

61606 25″/63cm













24"/61cm



#### Copyright © 2024

All rights reserved. No part of this publication may be reproduced or transmitted in any form or by any means, electronic or mechanical, including photocopy, recording or any other storage and retrieval system, without the prior written permission of Aurora.

All plush and product designs are ©Aurora.

| Aurora World Ltd              |
|-------------------------------|
| Aurora House                  |
| Hampshire Int'l Business Park |
| Crockford Lane                |
| Basingstoke                   |
| Hampshire                     |
| RG24 8WH                      |
| United Kingdom                |
|                               |

t : +44 (0) 1256 374260

www.auroraworld.co.uk

e : info@auroraworld.co.uk

Aurora World HK Ltd Unit 1808 18/F, Gree