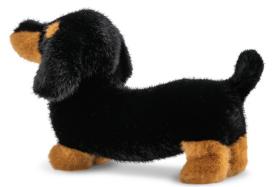

### Koda Dachshund

This plush creation is an adorable and detailed representation of a Dachshund, capturing the breed's distinctive features with impressive accuracy. The elongated body and short legs closely mimic the characteristic shape of a real Dachshund, making it instantly recognisable. The luxuriously soft fur is predominantly deep black, contrasted by vibrant tan accents on the muzzle, eyebrows, feet, and above the eyes, enhancing its lifelike appearance.

The dog's glossy black eyes add a playful and endearing expression, while the soft, floppy ears contribute to its cuddly and approachable look. Every aspect of this plush Dachshund has been crafted with meticulous attention to detail, ensuring it is not only a delightful companion but also a faithful representation of the beloved breed.

61610 15″/38cm