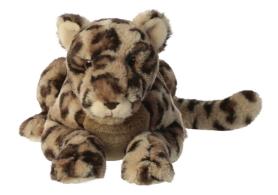

#### Jira Jaguar

Embrace the wild with this stunningly lifelike jaguar. Crafted with exceptional attention to detail, this jaguar showcases a beautifully patterned coat of brown and black rosettes, perfectly capturing the essence of its jungle origins. Its soft fur and sleek design offer a tactile experience that mirrors the elegance of this majestic creature.

The jaguar's expressive, watchful eyes add a touch of curiosity and mystery, while its relaxed posture, complete with outstretched legs and a gently curved tail, exudes a sense of calm and grace. Ideal for adding a touch of the exotic to any space, this jaguar effortlessly combines the power and serenity of the wilderness.

03525 20"/51cm