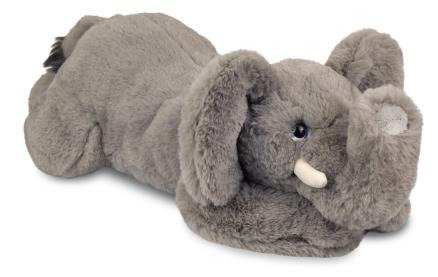

### Henri Elephant

Our delightful elephant features an incredibly soft grey exterior that invites touch. Its large, floppy ears and expressive blue eyes create a comforting and gentle expression. Lying in a relaxed position, the elephant's body is stretched out, with its trunk playfully curled upward, suggesting a calm and serene presence.

The small ivory-coloured tusks add a touch of lifelike detail, enhancing its charm. Every aspect of this elephant exudes warmth and tranquillity, making it a perfect companion to bring a sense of peace and comfort to any space.

61521 20″/51cm

46

Snuggle up with this charming green alligator, designed to add comfort and character to any space. Crafted with a soft plush texture and weighted for a calming effect, it feels incredibly inviting to the touch. Its generously filled body provides a satisfying heft, ideal for cuddling or enhancing your decor.