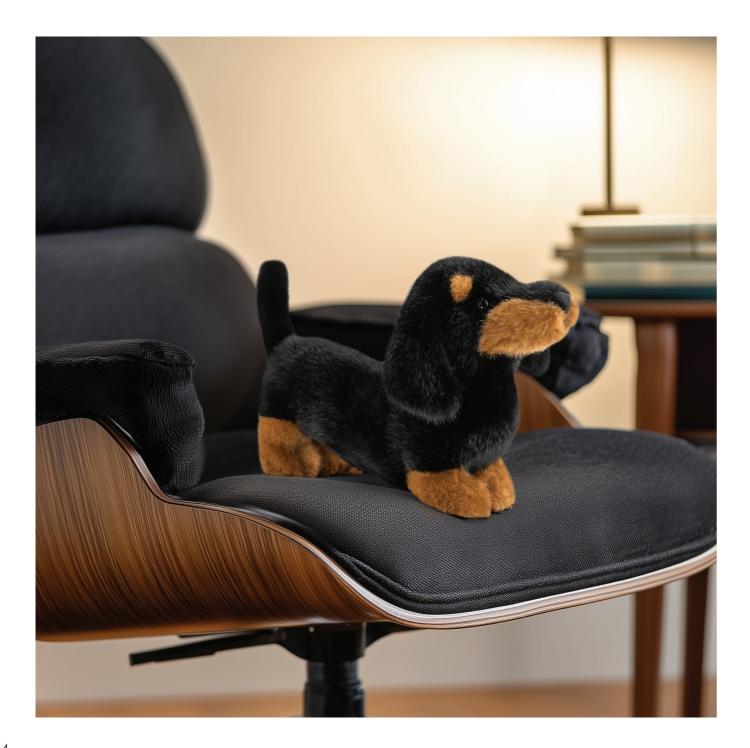

### Koda Dachshund

This plush creation is an adorable and detailed representation of a Dachshund, capturing the breed's distinctive features with impressive accuracy. The elongated body and short legs closely mimic the characteristic shape of a real Dachshund, making it instantly recognisable. The luxuriously soft fur is predominantly deep black, contrasted by vibrant tan accents on the muzzle, eyebrows, feet, and above the eyes, enhancing its lifelike appearance.

The dog's glossy black eyes add a playful and endearing expression, while the soft, floppy ears contribute to its cuddly and approachable look. Every aspect of this plush Dachshund has been crafted with meticulous attention to detail, ensuring it is not only a delightful companion but also a faithful representation of the beloved breed.

61610 15″/38cm