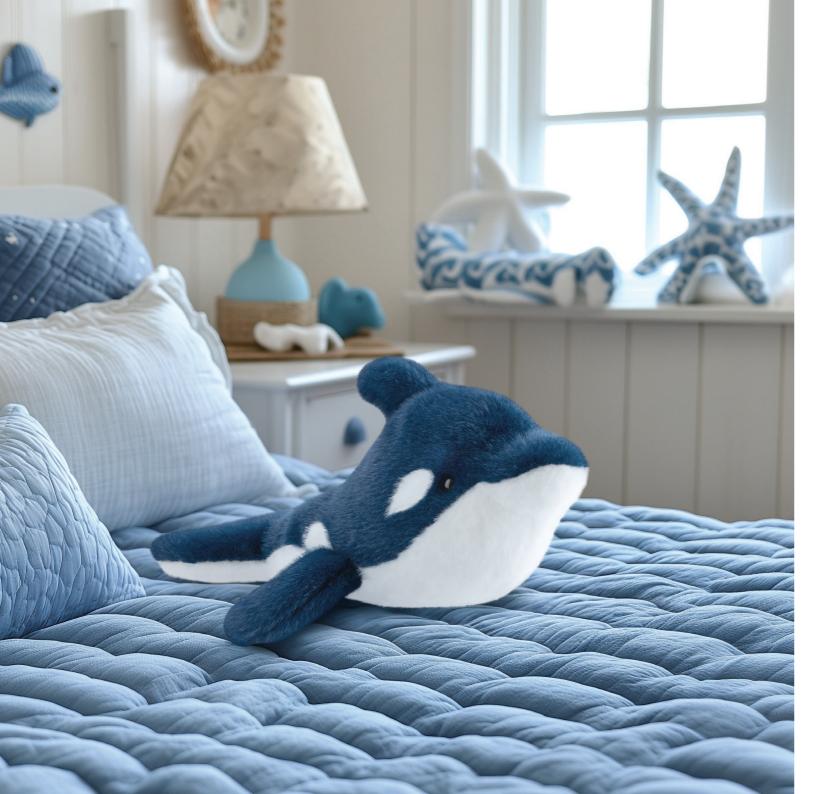

### Winston Whale

Our serene blue whale, crafted with meticulous attention to detail, exudes a sense of calm and tranquillity. Expertly designed to reflect the whale's impressive size and elegant form, this piece brings a touch of maritime splendour to your home decor. The combination of soft blue and gentle grey hues creates a soothing contrast that mirrors the vastness of the ocean.

Its graceful shape captures the essence of a whale gliding through the sea, while the gentle curves and soft textures invite a sense of comfort. With a plush, velvety texture, it becomes a visually striking and wonderfully comforting addition to any room.

Small, dark eyes are carefully placed to give the whale a friendly and approachable expression, capturing a sense of warmth and gentleness. The overall design, with its flowing lines and subtle shading, evokes a deep connection to the beauty and majesty of marine life. Perfect as a comforting companion or as a symbol of peace, the blue whale embodies the essence of the ocean's tranquillity.

61361 19″/48cm