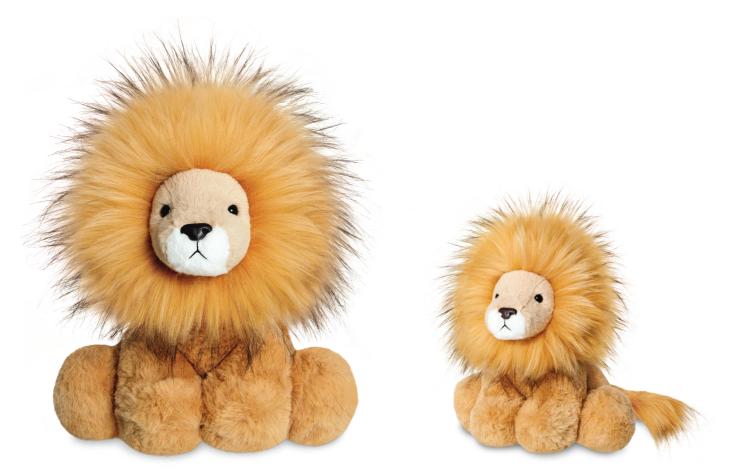

### Zahara Lion

Introducing our magnificent lion, a plush tribute to this majestic creature. Designed with a keen eye for detail, this lion captures the noble essence of the wild, bringing a touch of grandeur to your home. Its rich golden-brown fur offers both visual appeal and a comforting texture, making it a stunning addition to any space.

The lion's luxuriously fluffy mane, in a deep golden-brown hue, embodies the majestic allure of the jungle's king. Soft and voluminous, it provides a tactile experience that is irresistibly huggable and comforting.

With warm, friendly features, the lion's face is brought to life with small, round black eyes that sparkle with charm. A light beige and white snout, petite black nose, along with a subtle smile complete its endearing expression. Carefully embroidered details enhance its lifelike yet charming appearance.

61409 12″/30cm